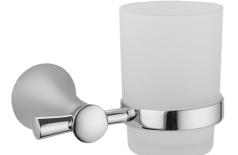

## **FEATURES:**

- All brass holder with glass tumbler
- Universal mounting hardware included
- Includes glass tumbler
- $4 \frac{1}{4}$  projection