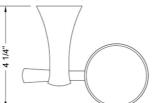

## **FEATURES:**

- All brass holder with glass tumbler
- Universal mounting hardware included
- Includes glass tumbler
- $4 \frac{1}{4}$  projection



## **AVAILABLE FINISHES:**

Polished Chrome (PCH) Satin Nickel (SN) Polished Nickel (PN) Oil-Rubbed Bronze (ORB) Polished Brass (PB) Vintage Bronze (VB) Satin Gold (SG) Bombay Gold (BG) White (WH) Satin Cooper (SCU)

Satin Chrome (SC) Pewter (PEW) Antique Brass (AB) Satin Brass (SB) Polished Gold (PG) Jewelers Gold (JG) Sedona Beige (SDB) Bronze Umber (BU) Caramel Bronze (CB) Antique Copper (ACU) Polished Copper (PCU) Matte Black (MBK) Black Nickel (BKN) Europa Bronze (EB) Tristan Brass (TB)

## SPECIFICATION DRAWING: