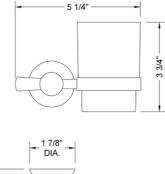

## **FEATURES:**

- All brass holder with glass tumbler
- Universal mounting hardware included
- Includes glass tumbler
- $4 \frac{1}{4}$  projection



## **AVAILABLE FINISHES:**

Polished Chrome (PCH) Satin Nickel (SN) Polished Nickel (PN) Oil-Rubbed Bronze (ORB) Polished Brass (PB) Vintage Bronze (VB) Satin Gold (SG) Bombay Gold (BG) White (WH) Satin Cooper (SCU)

Satin Chrome (SC) Pewter (PEW) Antique Brass (AB) Satin Brass (SB) Polished Gold (PG) Jewelers Gold (JG) Sedona Beige (SDB) Bronze Umber (BU) Caramel Bronze (CB) Antique Copper (ACU) Polished Copper (PCU) Matte Black (MBK) Black Nickel (BKN) Europa Bronze (EB) Tristan Brass (TB)

## SPECIFICATION DRAWING: