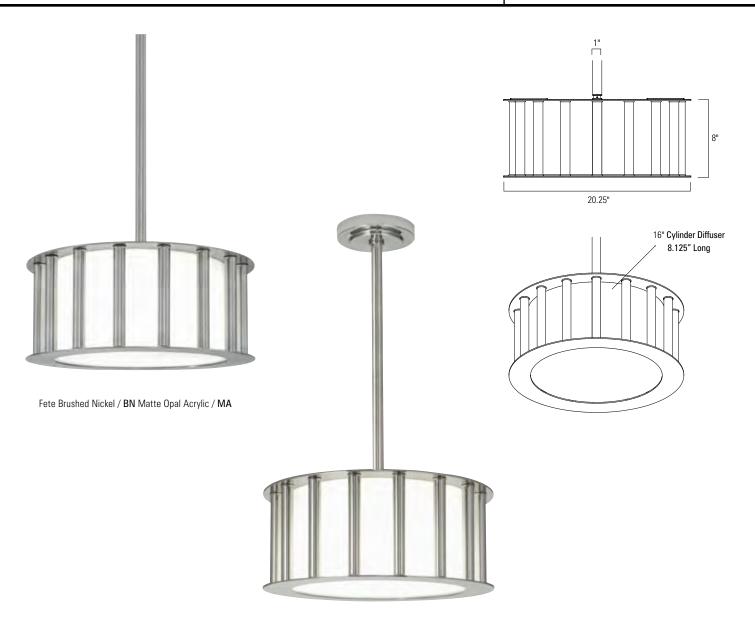

FETE Pendant

| Project Name |
|--------------|
| ixture Type  |
| Quantity     |

Polished Nickel / PN Matte Opal Acrylic / MA

| Product Name / Model / Dimensions |              |                   | Mounting Options | Diffuser Options                                | Finish Options                                                   | Lamping Options                              |
|-----------------------------------|--------------|-------------------|------------------|-------------------------------------------------|------------------------------------------------------------------|----------------------------------------------|
| Fete Pendant / FET                |              |                   | Standard         | Standard                                        | Standard                                                         | Standard                                     |
| Diameter                          | Height       | Overall<br>Height | Single Stem / SS | Shiny Opal Acrylic / AC Matte Opal Acrylic / MA | Architectural Bronze / AB Antique Brass / AN Polished Brass / PB | Incandescent / IN (3) 60W Edison medium base |
| 20.25"                            | 8.00" 36.00" |                   |                  | Satin Brass / SB                                | Optional<br>LED / LED                                            |                                              |
|                                   |              |                   |                  |                                                 | Premium Brushed Nickel / BN Polished Nickel / PN                 | LED 38 Watt, 3000 lm<br>3000K CCT            |