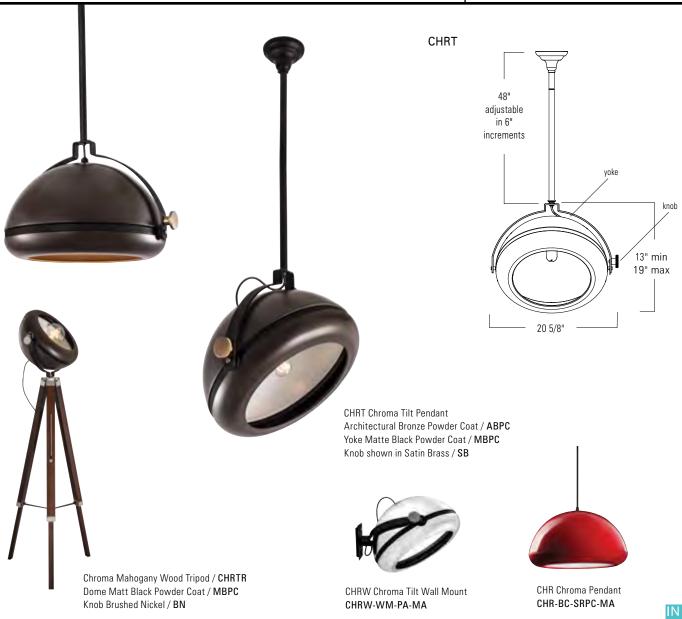

**Custom Metalcraft** 

| Knob Brushed Nickel / <b>BN</b> |                        |                              | CHRW-WM-PA-MA                                                                                                                                                   |                                    |
|---------------------------------|------------------------|------------------------------|-----------------------------------------------------------------------------------------------------------------------------------------------------------------|------------------------------------|
| oduct Name / Dimension          | ons                    | Mounting Options             | Dome Finish Options                                                                                                                                             | Lamping Options                    |
| hroma Tilt Pendant / CHRT       |                        | Standard<br>Single Stem / SS | Standard Architectural Bronze Powder Coat / ABPC                                                                                                                | Standard<br>Incandescent / IN      |
| Body W<br>Height                | idth Overall<br>Height |                              | Polished Aluminum / PA Brushed Aluminum / BA                                                                                                                    | (1) 150W max<br>medium base Edison |
| 12 1/2"   20                    | 5/8" 67"<br>maximu     |                              | Matte Black Powder Coat / MB Metal Knob Finish Brushed Nickel / BN Satin Brass / SB Standard Stem, Canopy and Yoke Matte Black / MB ONLY  Premium Custom Colors |                                    |