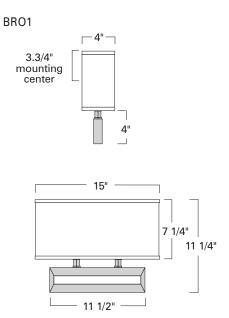

## **CITY LED** Series

Broadway1 Double Sconce BRO1-BA-CS

The City Series ADA products are available in a variety of styles and finishes.

| Product Name / Model / Dimensions |                 |               | Mounting Options            | Diffuser Options                     | Finish Options                                                               | Lamping Options                                                                                                     |
|-----------------------------------|-----------------|---------------|-----------------------------|--------------------------------------|------------------------------------------------------------------------------|---------------------------------------------------------------------------------------------------------------------|
| Broadway 1 Double Sconce / BR01   |                 |               | Standard<br>Wall Mount / WM | Otandara                             | Standard<br>Architectural Bronze<br>Powder Coat / ABPC                       | Standard<br>LED / LED<br>2592/m 3000K CCT, 80 CRI                                                                   |
| Height<br>11.25"                  | Width<br>15.00" | Projection 4" |                             | Junction box located<br>behind shade | Brushed Aluminum / BA<br>Matte Black / MB<br>Matte White<br>Powder Coat / MW | 36 Watts; 120v - 277v ELV dimmable<br>(must specify 277v)  Optional<br>Incandescent / IN (2) 60W max candelabra E12 |
|                                   |                 |               |                             |                                      | Optional Brushed Aluminum / BA Polished Aluminum / PA                        | 12, 500 max sandsidate E12                                                                                          |