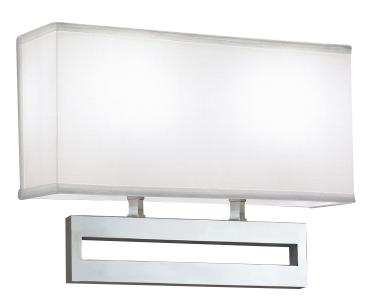

## **Broadway 1 LED**

**BR01 Double Sconce** 

| Project Name |
|--------------|
| Fixture Type |
| Quantity     |

## **CITY LED** Series

Broadway1 Double Sconce BRO1-BA-CS

The City Series ADA products are available in a variety of styles and finishes.

| Product Name / Model / Dimensions |                 |               | Mounting Options            | Diffuser Options                     | Finish Options                                                               | Lamping Options                                                                                                     |
|-----------------------------------|-----------------|---------------|-----------------------------|--------------------------------------|------------------------------------------------------------------------------|---------------------------------------------------------------------------------------------------------------------|
| Broadway 1 Double Sconce / BR01   |                 |               | Standard<br>Wall Mount / WM | Otandara                             | Standard<br>Architectural Bronze<br>Powder Coat / ABPC                       | Standard<br>LED / LED<br>2592/m 3000K CCT, 80 CRI                                                                   |
| Height<br>11.25"                  | Width<br>15.00" | Projection 4" |                             | Junction box located<br>behind shade | Brushed Aluminum / BA<br>Matte Black / MB<br>Matte White<br>Powder Coat / MW | 36 Watts; 120v - 277v ELV dimmable<br>(must specify 277v)  Optional<br>Incandescent / IN (2) 60W max candelabra E12 |
|                                   |                 |               |                             |                                      | Optional Brushed Aluminum / BA Polished Aluminum / PA                        | 12, 500 max sandsidate E12                                                                                          |