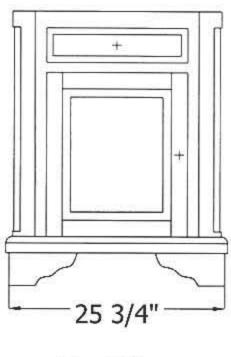

| 5805 – 'Celine' Wooden Cabinet                                                                                                                                                                                       |        |                                |
|----------------------------------------------------------------------------------------------------------------------------------------------------------------------------------------------------------------------|--------|--------------------------------|
| To be used with 'Charleston' Washbasin (0303)                                                                                                                                                                        | Part # | Description                    |
| 32 7/8"  25 3/4"  Front View  Side View                                                                                                                                                                              |        |                                |
| <ul> <li>Technical Information</li> <li>Wooden stand only.</li> <li>Solid ash wood.</li> <li>For use with Charleston Washbasin (0303) not included.</li> <li>Available as Stained (63) or Unstained (99).</li> </ul> |        |                                |
|                                                                                                                                                                                                                      |        | erbeau.  Sanitaire depuis 1857 |

## 5805 - 'Celine' Wooden Cabinet

To be used with 'Charleston' Washbasin (0303)

Front View

Side View