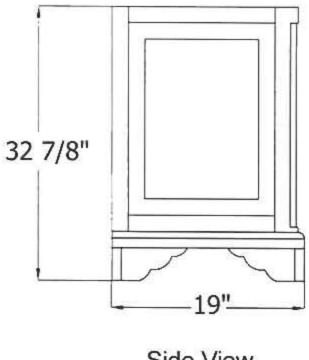

| 5805 – 'Celine' Wooden Cabinet                                                                                                                                                                                       |        |                                |
|----------------------------------------------------------------------------------------------------------------------------------------------------------------------------------------------------------------------|--------|--------------------------------|
| To be used with 'Charleston' Washbasin (0303)                                                                                                                                                                        | Part # | Description                    |
| 32 7/8"  25 3/4"  Front View  Side View                                                                                                                                                                              |        |                                |
| <ul> <li>Technical Information</li> <li>Wooden stand only.</li> <li>Solid ash wood.</li> <li>For use with Charleston Washbasin (0303) not included.</li> <li>Available as Stained (63) or Unstained (99).</li> </ul> |        |                                |
|                                                                                                                                                                                                                      |        | erbeau.  Sanitaire depuis 1857 |

## 5805 - 'Celine' Wooden Cabinet

To be used with 'Charleston' Washbasin (0303)

Front View

Side View