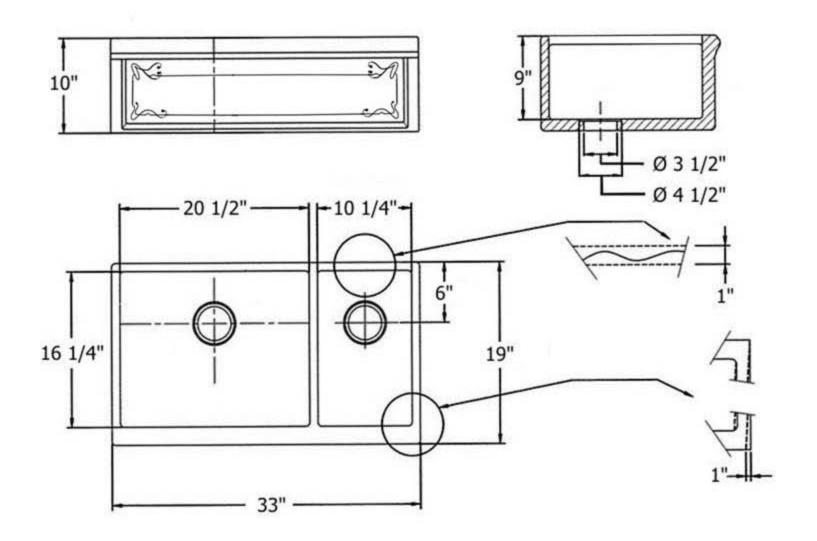

| 4615 – Art Nouveau Fireclay Double Farmhouse Sink                                                                                                                                                                                                                                                                                                                                                                                                                                                                                                                                                                                |           |                                |
|----------------------------------------------------------------------------------------------------------------------------------------------------------------------------------------------------------------------------------------------------------------------------------------------------------------------------------------------------------------------------------------------------------------------------------------------------------------------------------------------------------------------------------------------------------------------------------------------------------------------------------|-----------|--------------------------------|
| 10" 9" 0 3 1/2" 0 4 1/2" 19" 19" 19" 19" 11" 11" 11" 11" 11" 11                                                                                                                                                                                                                                                                                                                                                                                                                                                                                                                                                                  | Part #    | Description                    |
| <ul> <li>Technical Information</li> <li>Art Nouveau relief on apron front.</li> <li>Please order (2) 3 ½" Basket Strainers (4511) or if garbage disposal is used, order (1) 3 ½" Basket Strainer (4511), (1) Flange (4513) and (1) Stopper (4514).</li> <li>Sides of sink are mostly unglazed but are glazed approximately 1 ½" in so sink can be partially bumped out.</li> <li>Available in White (20) and French Ivory (30).</li> <li>Please See Cleaning Instructions: <a href="http://herbeau.com/FireclayCleaning.pdf">http://herbeau.com/FireclayCleaning.pdf</a> For Finish Care and Maintenance Information.</li> </ul> |           |                                |
|                                                                                                                                                                                                                                                                                                                                                                                                                                                                                                                                                                                                                                  | THE L'Art | erbeau & Sanitaire depuis 1857 |

## 4615 - Art Nouveau Fireclay Double Farmhouse Sink

Note: Due to the nature of Fireclay, variations of up to 1/4" in size can occur. Cabinets and/or countertops should be cut to actual sink measurements after sink is on site.