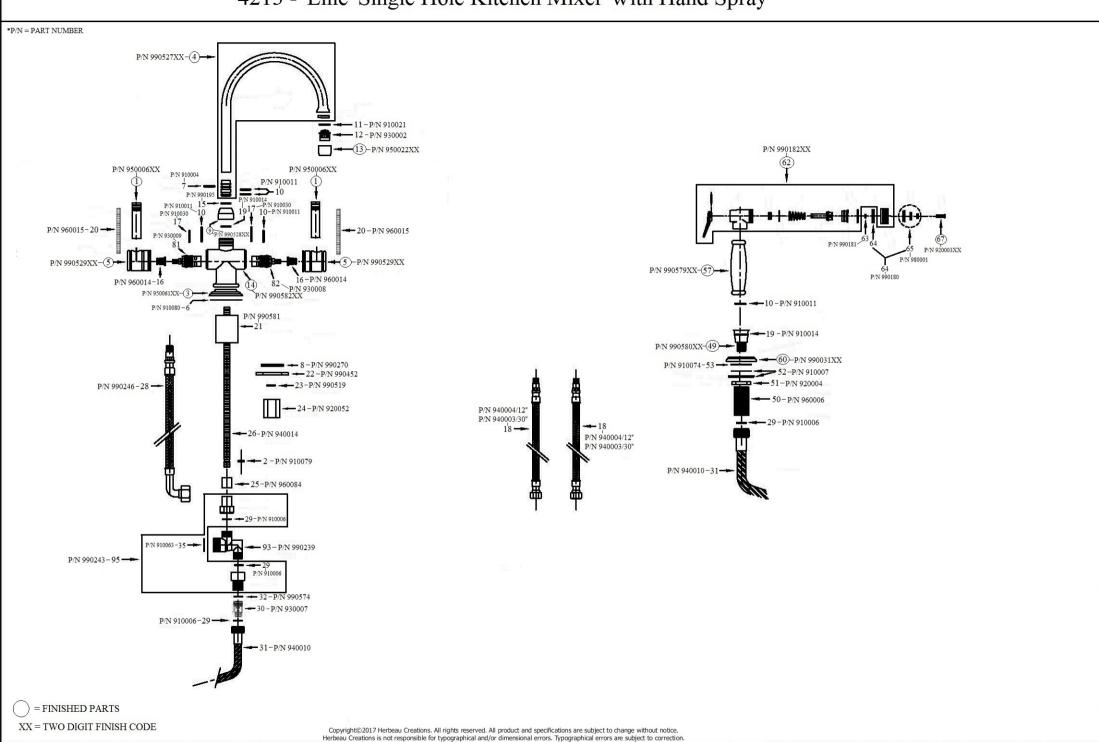

| 4213 - 'Lille' Single Hole Kitchen Mixer with Hand Spray                                    |          |                                       |       |                                          |
|---------------------------------------------------------------------------------------------|----------|---------------------------------------|-------|------------------------------------------|
|                                                                                             |          |                                       | Part# | Description                              |
|                                                                                             |          |                                       | 25    | Round Brass                              |
|                                                                                             |          |                                       | 20    | Connector                                |
|                                                                                             |          |                                       | 26    | Threaded Main                            |
|                                                                                             |          |                                       | 20    | Supply Line                              |
|                                                                                             |          |                                       | 28    | Braided 90 Degree                        |
|                                                                                             |          |                                       |       | Supply Hose                              |
|                                                                                             |          |                                       | 29    | 3/8" Washer                              |
|                                                                                             |          |                                       | 30    | Backflow Restrictor                      |
|                                                                                             |          |                                       | 31    | Braided Hose For                         |
|                                                                                             |          |                                       | _     | Kitchen Hand Spray                       |
|                                                                                             |          |                                       | 32    | Backflow Restrictor                      |
|                                                                                             |          |                                       |       | Washer                                   |
|                                                                                             |          |                                       | 35    | <sup>1</sup> / <sub>2</sub> " Washer     |
|                                                                                             |          |                                       | 49    | Hand Spray Base                          |
| Technical Information                                                                       | Part#    | Description                           | 50    | Threaded Stem                            |
|                                                                                             |          | -                                     | 51    | Brass Hex Nut                            |
| • IAPMO: NSF/ANSI 61, NSF/ANSI                                                              | 01       | Lille Metal Handle                    | 52    | Metal Ring & Rubber                      |
| 372 & ASME A112.18.1/CSA                                                                    | 02       | Rubber O-Ring                         |       | Washer                                   |
| B125.1 certified.                                                                           | 03<br>04 | Escutcheon                            | 53    | Flat Rubber Washer                       |
| <ul> <li>New style metal handles.</li> </ul>                                                | 04<br>05 | Lille Spout<br>Lille Handle Base      | 57    | Metal Hand Spray                         |
| <ul> <li>Maximum flow rate is 1.2 GPM</li> </ul>                                            | 03       | Flat Rubber Washer                    |       | Handle                                   |
| with new low flow restrictor.                                                               | 08<br>07 |                                       | 60    | Hand Spray                               |
|                                                                                             | 07       | Nylon Split Clip<br>Rubber Horse Shoe |       | Escutcheon                               |
| <ul> <li>Uses Flühs ceramic cartridge.</li> <li>Main fauget hadu requires 1.2/8"</li> </ul> | 08       | Washer                                | 62    | Hand Spray Head                          |
| • Main faucet body requires 1 3/8"                                                          | 09       | Locking Collar                        |       | Assembly                                 |
| hole drilling.                                                                              | 10       | Rubber O-Ring                         | 63    | Hex Nut                                  |
| • Hand spray requires 1 <sup>1</sup> / <sub>4</sub> " hole                                  | 10       | Aerator Washer                        | 64    | 4 Piece Grill Kit                        |
| drilling.                                                                                   | 11       | Aerator Filter                        | 65    | Plastic Spray Inserts                    |
| <ul> <li>Available finishes are French<br/>Weathered Brass (47), Polished</li> </ul>        | 12       | Aerator Cover                         | 67    | Slotted Screw                            |
| Chrome ( <b>48</b> ), SoliBrass ( <b>49</b> ),                                              | 13       | Central Body - Lille                  | 81    | <sup>1</sup> / <sub>4</sub> Turn Ceramic |
| Lacquered Matte Black Nickel (50),                                                          | 15       | Rubber O-Ring                         | 02    | Cartridge CW-On                          |
| Polished Brass (55), Polished                                                               | 16       | Spline Adapter                        | 82    | <sup>1</sup> / <sub>4</sub> Turn Ceramic |
| Nickel (56), Brushed Nickel (57),                                                           | 17       | Rubber O-Ring                         | 02    | Cartridge CCW-On                         |
| Satin Nickel (60), Antique                                                                  | 18       | 12" X 3/8" Flexible                   | 93    | Black Plastic                            |
| Lacquered Copper (67), Antique                                                              |          | Supply Hose With                      | 95    | Diverter Block Kit                       |
| Lacquered Brass (68), Weathered                                                             |          | Ö-Ring                                | 93    | Diverter Brass                           |
| Brass (70), Lacquered Polished                                                              | 18       | Optional 30" X 3/8"                   |       | Adapter Kit                              |
| Black Nickel ( <b>71</b> ) and Lacquered                                                    |          | Flexible Supply                       |       |                                          |
| Polished Copper (80).                                                                       |          | Hose With O-Ring                      |       |                                          |
| • Please See Cleaning Instructions:                                                         | 19       | Rubber O-Ring                         |       |                                          |
| http://herbeau.com/CleaningAll.pdf                                                          | 20       | Threaded Stem                         |       |                                          |
| For Finish Care and Maintenance                                                             | 21       | PVC Tube                              |       |                                          |
| Information.                                                                                | 22       | Large Metal Horse                     |       |                                          |
|                                                                                             | _        | Shoe                                  |       |                                          |
|                                                                                             | 23       | Washer                                |       |                                          |
|                                                                                             | 24       | Brass Mounting Nut                    |       |                                          |
|                                                                                             |          |                                       |       |                                          |
|                                                                                             |          |                                       | 1     |                                          |

Please follow example when ordering parts for 'Lille' Single Hole Mixer

• To order part #01 – Lille Metal Handle

## o <u>950006xx</u>

• Please substitute finish number needed in place of  $\underline{XX}$ 