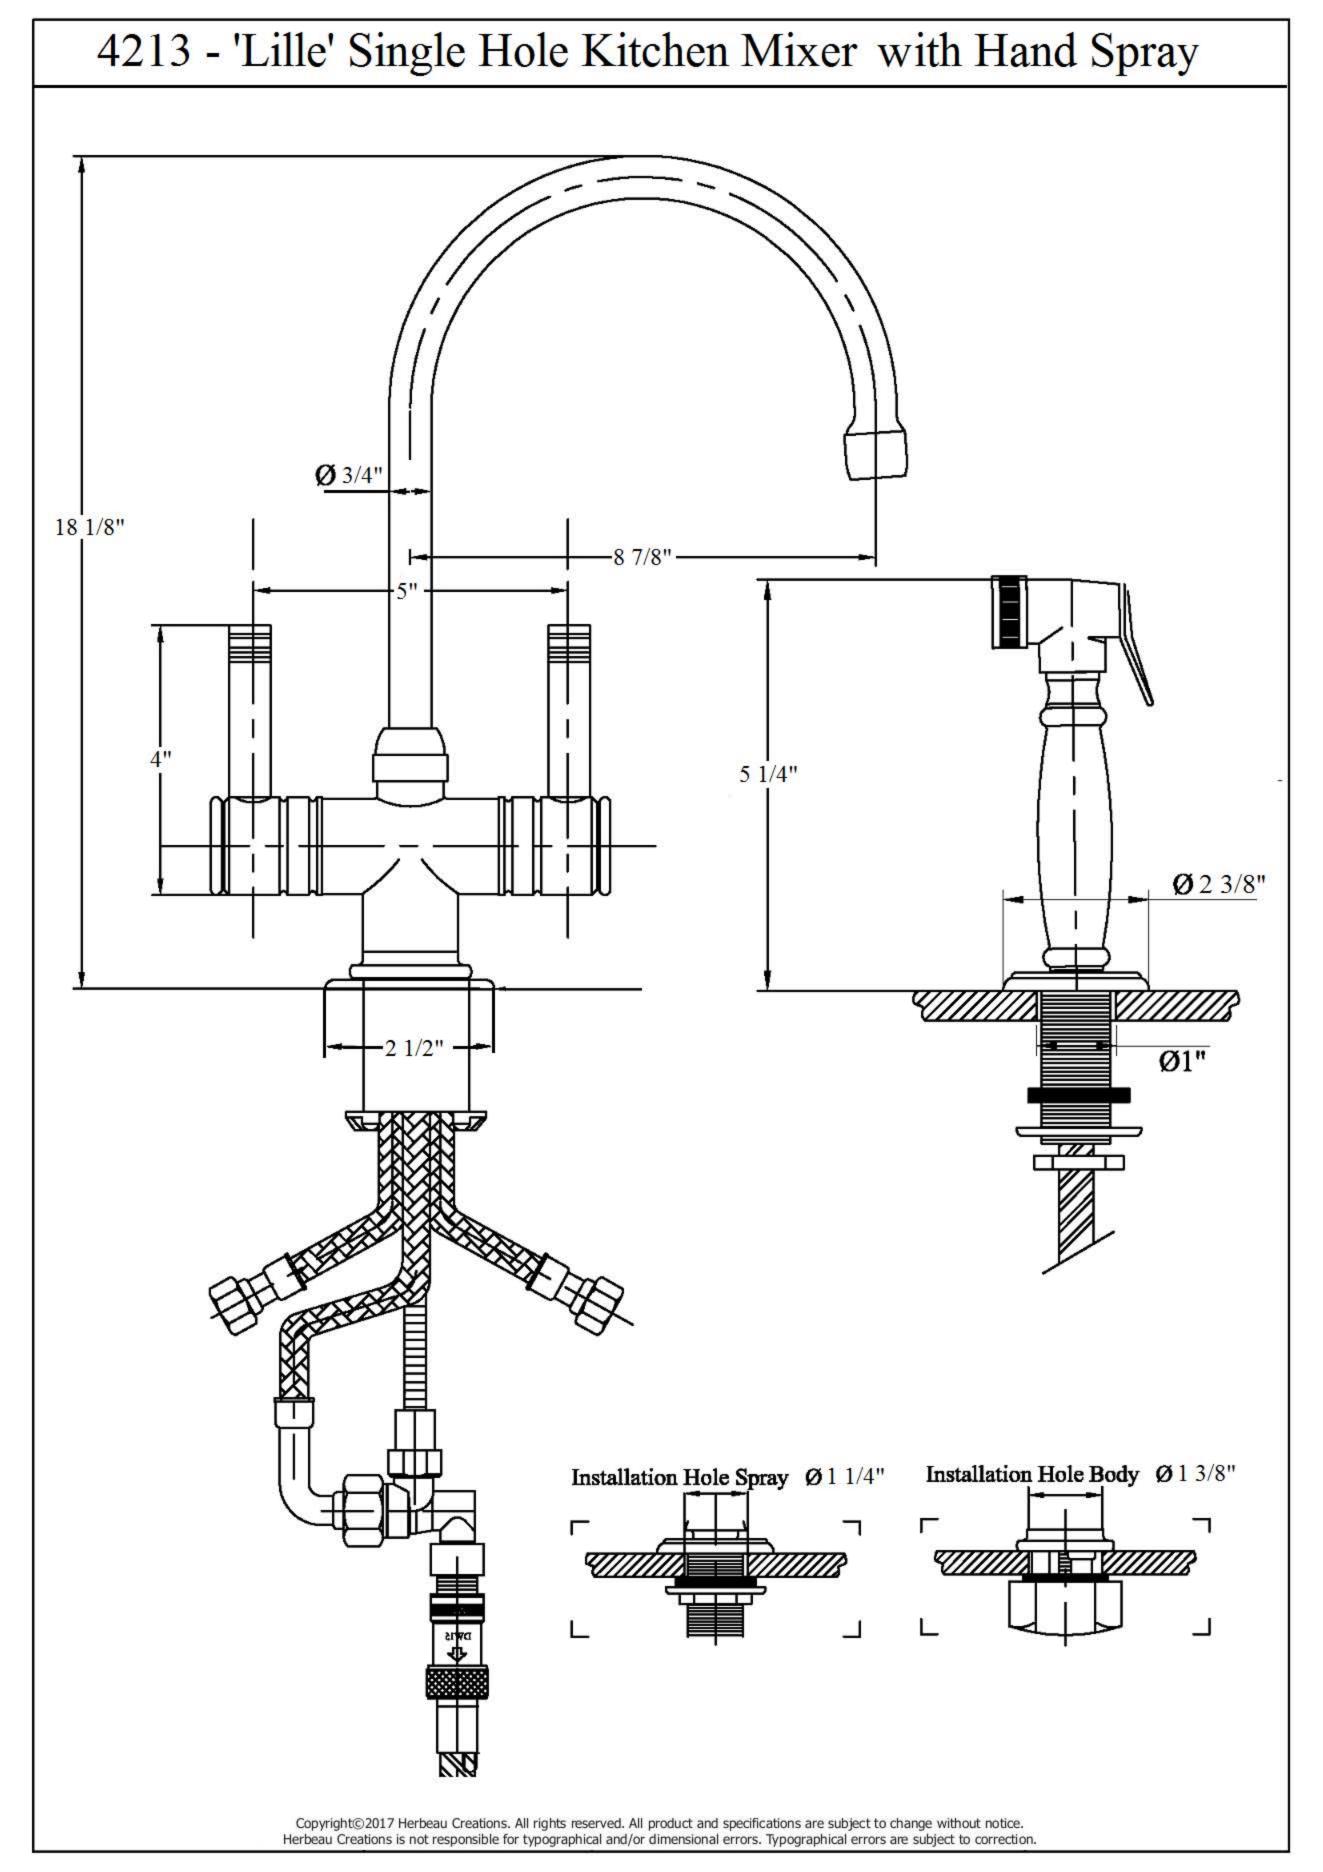

|          |                                       |       |                                          |
|                                                                                             |          |                                       | 1     |                                          |

Copyright©2018 Herbeau Creations. All rights reserved. All products and specifications are subject to change without notice. Herbeau Creations is not responsible for typographical and / or dimensional errors. Typographical errors are subject to correction.

Please follow example when ordering parts for 'Lille' Single Hole Mixer

• To order part #01 – Lille Metal Handle

## o <u>950006xx</u>

• Please substitute finish number needed in place of  $\underline{XX}$ 





## 4213 - 'Lille' Single Hole Kitchen Mixer with Hand Spray