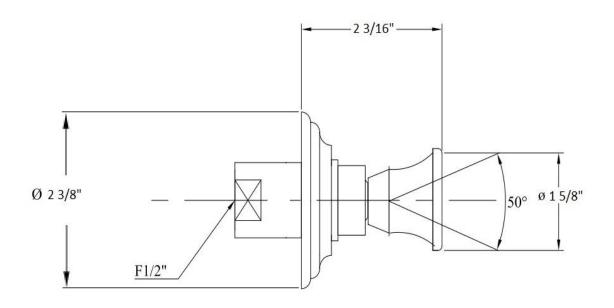

# 3048 - 'Royale' Adjustable Wall Body Spray

|                                                                  | Part# | Description                 |
|------------------------------------------------------------------|-------|-----------------------------|
| Technical Information                                            | 01    | Low Flow Restrictor         |
|                                                                  | 04    | ½" Brass Adapter - Ecobrass |
| • ½" female connection.                                          | 05    | Flat Rubber Washer          |
| • Maximum flow rate is 1.2 GPM with low flow restrictor.         | 06    | 2016 Royale Wall Escutcheon |
| • Available finishes are French Weathered Brass (47), Polished   | 07    | 2016 Body Spray Kit         |
| Chrome (48), SoliBrass (49), Lacquered Matte Black Nickel        | 08    | Rubber O-Ring               |
| (50), Old Gold (52), Old Silver (53), Polished Brass (55),       |       |                             |
| Polished Nickel (56), Brushed Nickel (57), Satin Nickel (60),    |       |                             |
| Antique Lacquered Copper (67), Antique Lacquered Brass           |       |                             |
| (68), Weathered Brass (70), Lacquered Polished Black             |       |                             |
| Nickel (71) and Lacquered Polished Copper (80).                  |       |                             |
| <ul> <li>Please See Cleaning Instructions:</li> </ul>            |       |                             |
| http://herbeau.com/CleaningAll.pdf For Finish Care and           |       |                             |
| Maintenance Information.                                         |       |                             |
|                                                                  |       |                             |
|                                                                  |       |                             |
| Please follow example when ordering parts for 'Royale' Body Spra | .y    |                             |