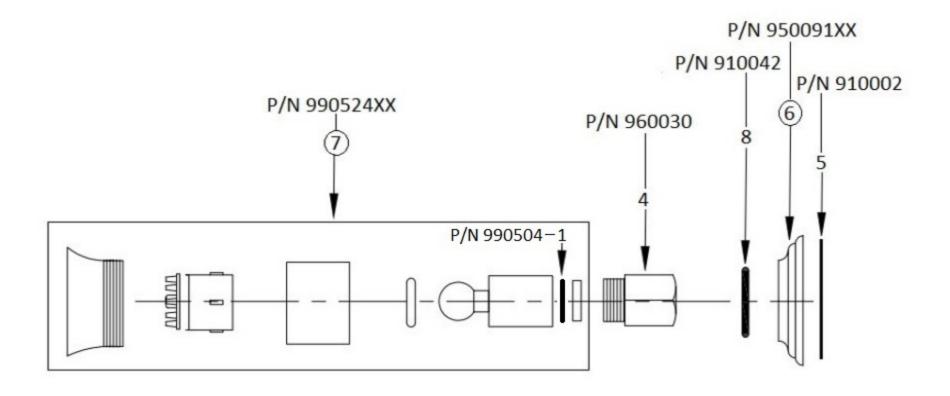

# 3048 - 'Royale' Adjustable Wall Body Spray

|                                                                  | Part# | Description                 |
|------------------------------------------------------------------|-------|-----------------------------|
| Technical Information                                            | 01    | Low Flow Restrictor         |
|                                                                  | 04    | ½" Brass Adapter - Ecobrass |
| • ½" female connection.                                          | 05    | Flat Rubber Washer          |
| • Maximum flow rate is 1.2 GPM with low flow restrictor.         | 06    | 2016 Royale Wall Escutcheon |
| • Available finishes are French Weathered Brass (47), Polished   | 07    | 2016 Body Spray Kit         |
| Chrome (48), SoliBrass (49), Lacquered Matte Black Nickel        | 08    | Rubber O-Ring               |
| (50), Old Gold (52), Old Silver (53), Polished Brass (55),       |       |                             |
| Polished Nickel (56), Brushed Nickel (57), Satin Nickel (60),    |       |                             |
| Antique Lacquered Copper (67), Antique Lacquered Brass           |       |                             |
| (68), Weathered Brass (70), Lacquered Polished Black             |       |                             |
| Nickel (71) and Lacquered Polished Copper (80).                  |       |                             |
| <ul> <li>Please See Cleaning Instructions:</li> </ul>            |       |                             |
| http://herbeau.com/CleaningAll.pdf For Finish Care and           |       |                             |
| Maintenance Information.                                         |       |                             |
|                                                                  |       |                             |
|                                                                  |       |                             |
| Please follow example when ordering parts for 'Royale' Body Spra | .y    |                             |

To order part#06- Royale Wall Escutcheon

### 95009**xx**

Please substitute finish number needed in place of **XX** 

## 3048 - 'Royale' Adjustable Wall Body Spray

\*P/N = PART NUMBER

= FINISHED PARTS XX = TWO DIGIT FINISH CODE

Copyright©2017 Herbeau Creations. All rights reserved. All product and specifications are subject to change without notice. Herbeau Creations is not responsible for typographical and/or dimensional errors. Typographical errors are subject to correction.