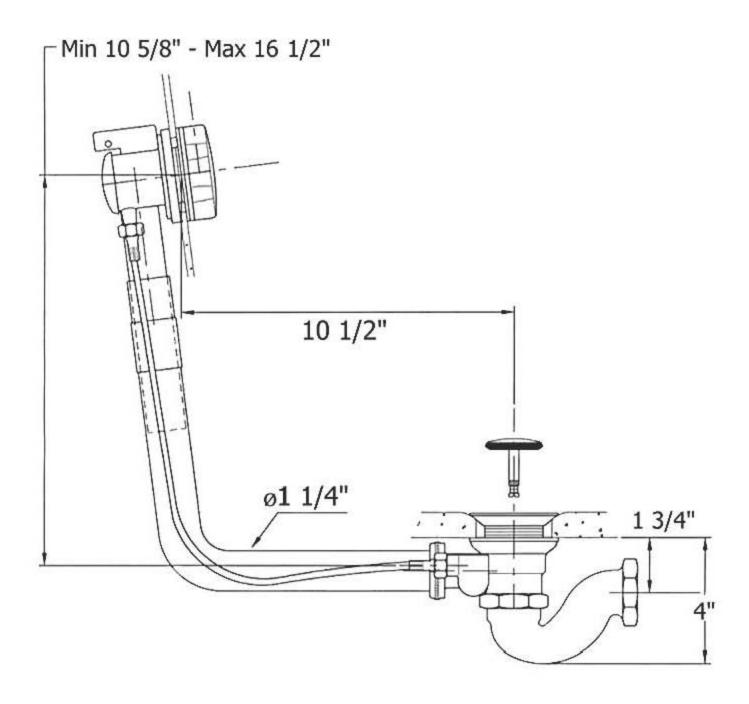

### 3036 – 'Royale' Cable Operated Drain and Overflow

| ┌ Min 10 5/8" - Max 16 1/2" |
|-----------------------------|
| 1.000                       |
|                             |
|                             |
| 10 1/2"                     |
|                             |
| ø1 1/4"                     |
| 1 3/4"                      |
| 4"                          |
|                             |

| Part # | Description          |
|--------|----------------------|
| 01     | Overflow Pipe & Pop- |
|        | Up Set F/3036        |
| 02     | Bath Waste Trap      |
|        | F/3036               |
| 03     | Hole Cover           |
| 04     | Fitting Set          |
| 16     | #16 And #17 3036     |
|        | Gaskets              |
| 22     | #22 Drain Nut        |
|        | F/3034/3036          |
|        |                      |
|        |                      |

#### **Technical Information**

- All external parts finished.
- 1 ½" drain.
- Designed for Herbeau tubs.
- Available finishes are French Weathered Brass (47), Polished Chrome (48), SoliBrass (49), Lacquered Matte Black Nickel (50), Old Gold (52), Old Silver (53), Polished Brass (55), Polished Nickel (56), Brushed Nickel (57), Satin Nickel (60), Antique Lacquered Copper (67), Antique Lacquered Brass (68), Weathered Brass (70), Lacquered Polished Black Nickel (71) and Lacquered Polished Copper (80).
- Please See Cleaning Instructions: <a href="http://herbeau.com/CleaningAll.pdf">http://herbeau.com/CleaningAll.pdf</a> For Finish Care and Maintenance Information.