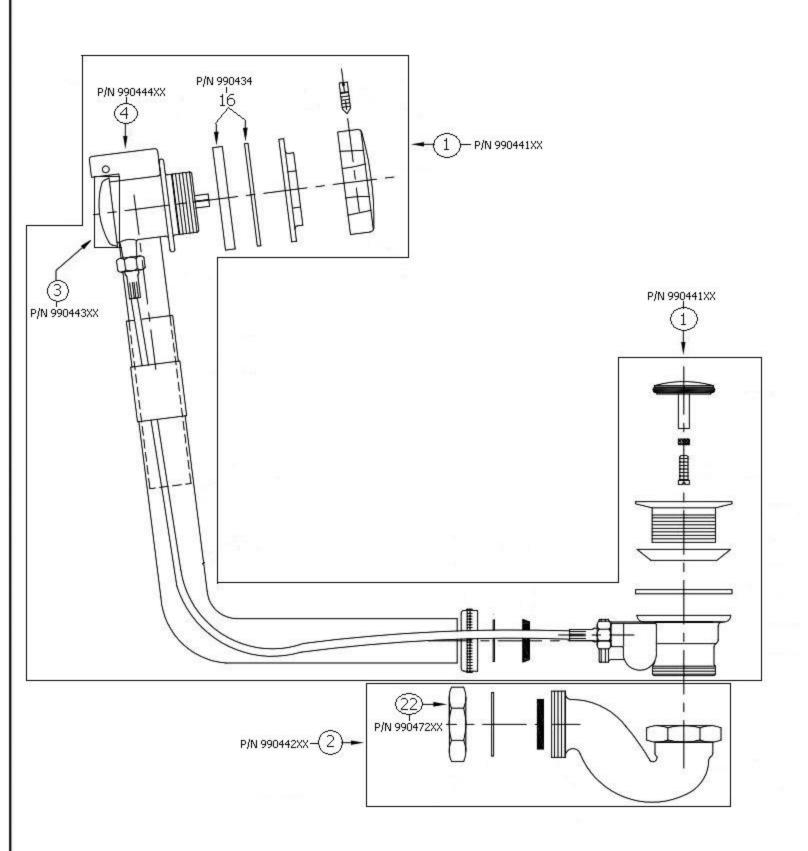

| Part # | Description          |
|--------|----------------------|
| 01     | Overflow Pipe & Pop- |
|        | Up Set F/3036        |
| 02     | Bath Waste Trap      |
|        | F/3036               |
| 03     | Hole Cover           |
| 04     | Fitting Set          |
| 16     | #16 And #17 3036     |
|        | Gaskets              |
| 22     | #22 Drain Nut        |
|        | F/3034/3036          |
|        |                      |
|        |                      |

### <u>Please follow example when ordering parts for 'Royale' Drain & Overflow</u>

- To order part#01 Overflow Pipe And Pop-Up
  - o 990441**xx**
- Please substitute finish number needed in place of **XX**

## 3036 - 'Royale' Cable Operated Drain & Overflow

\*P/N = PART NUMBER

= FINISHED PARTS

XX = TWO DIGIT FINISH CODE

Copyright©2017 Herbeau Creations. All rights reserved. All product and specifications are subject to change without notice. Herbeau Creations is not responsible for typographical and/or dimensional errors. Typographical errors are subject to correction.