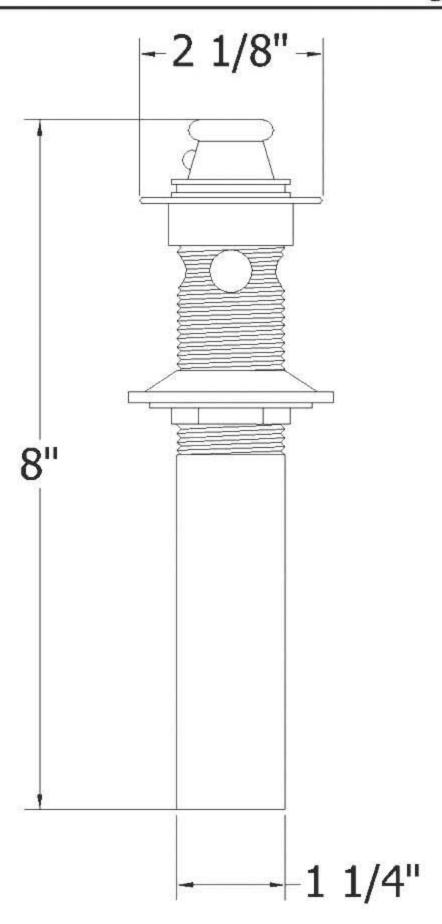

| 3017 – Lift and Turn Pull                                                                                                                      | Out        | Plug                                                |
|------------------------------------------------------------------------------------------------------------------------------------------------|------------|-----------------------------------------------------|
|                                                                                                                                                | Part #     | Description                                         |
| -2 1/8"-                                                                                                                                       | 01<br>02   | *Top  *Top Connector                                |
|                                                                                                                                                | 03         | *Gasket                                             |
|                                                                                                                                                | 04         | *Nut                                                |
|                                                                                                                                                | 05         | *Tail Piece With<br>Overflow Holes                  |
|                                                                                                                                                |            | Overnow Holes                                       |
|                                                                                                                                                |            |                                                     |
| 8"                                                                                                                                             |            | *Parts For 3017 Are<br>Not Available<br>Separately* |
|                                                                                                                                                |            |                                                     |
| <u> </u>                                                                                                                                       |            |                                                     |
|                                                                                                                                                |            |                                                     |
|                                                                                                                                                |            |                                                     |
| Technical Information                                                                                                                          |            |                                                     |
| • Fits 1 ½" opening.                                                                                                                           |            |                                                     |
| • Tail piece 1 <sup>1</sup> / <sub>4</sub> " O.D.                                                                                              |            |                                                     |
| Has overflow holes.                                                                                                                            |            |                                                     |
| <ul> <li>Available finishes are French Weathered Brass (47), Polished<br/>Chrome (48), SoliBrass (49), Lacquered Matte Black Nickel</li> </ul> |            |                                                     |
| (50), Old Gold (52), Old Silver (53), Polished Brass (55),                                                                                     |            |                                                     |
| Polished Nickel (56), Brushed Nickel (57), Satin Nickel (60),                                                                                  |            |                                                     |
| Antique Lacquered Copper (67), Antique Lacquered Brass (68),                                                                                   |            |                                                     |
| Weathered Brass (70), Lacquered Polished Black Nickel (71) and Lacquered Polished Copper (80).                                                 |            |                                                     |
| Please See Cleaning Instructions:                                                                                                              |            |                                                     |
| http://herbeau.com/CleaningAll.pdf For Finish Care and                                                                                         |            |                                                     |
| Maintenance Information.                                                                                                                       |            |                                                     |
| * Parts For 3017 Are Not Available Separately*                                                                                                 |            | HERBEAU<br>Arance                                   |
|                                                                                                                                                | He L'Art d | erbeau.  u Sanitaire depuis 1857                    |
|                                                                                                                                                |            |                                                     |