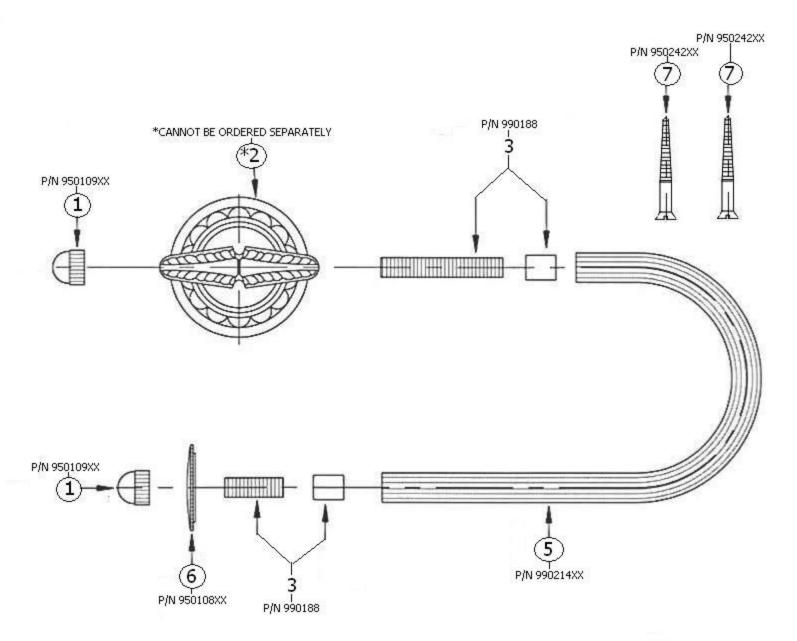

### 2317 – 'Pompadour' Toilet Tissue Holder

|                                                                               | Part# | Description                  |
|-------------------------------------------------------------------------------|-------|------------------------------|
| Technical Information                                                         | 01    | End Cap                      |
|                                                                               | *02   | *Decorative Wall Escutcheon- |
| <ul> <li>Available finishes are French Weathered Brass (47),</li> </ul>       |       | Cannot Be Ordered Separately |
| Polished Chrome (48), SoliBrass (49), Lacquered Matte                         | 03    | Stem & Sleeve                |
| Black Nickel ( <b>50</b> ), Old Gold ( <b>52</b> ), Old Silver ( <b>53</b> ), | 05    | Toilet Tissue Arm-Pompadour  |
| Polished Brass (55), Polished Nickel (56), Brushed Nickel                     | 06    | Sleeve                       |
| (57), Satin Nickel (60), Antique Lacquered Copper (67),                       | 07    | Finished Screw               |
| Antique Lacquered Brass (68), Weathered Brass (70),                           |       |                              |
| Lacquered Polished Black Nickel (71) and Lacquered                            |       |                              |
| Polished Copper (80).                                                         |       |                              |
| <ul> <li>Please See Cleaning Instructions:</li> </ul>                         |       |                              |
| http://herbeau.com/CleaningAll.pdf For Finish care and                        |       |                              |
| Maintenance Information.                                                      |       |                              |

#### Please follow example when ordering for 'Pompadour' Toilet Tissue Holder

• To order part#01 – End Cap

### o <u>950109xx</u>

Please substitute finish number needed in place of <u>XX</u>

# 2317 - 'Pompadour' Toilet Tissue Holder

\*P/N = PART NUMBER

= FINISHED PARTS

XX = TWO DIGIT FINISH CODE

Copyright©2017 Herbeau Creations. All rights reserved. All product and specifications are subject to change without notice. Herbeau Creations is not responsible for typographical and/or dimensional errors. Typographical errors are subject to correction.