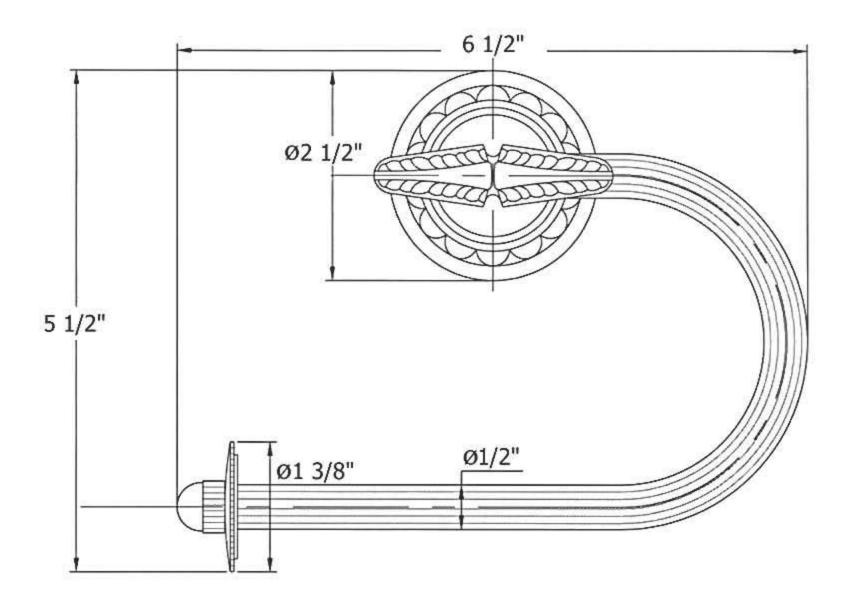

# 2317 - 'Pompadour' Toilet Tissue Holder

Copyright©2017 Herbeau Creations. All rights reserved. All product and specifications are subject to change without notice. Herbeau Creations is not responsible for typographical and/or dimensional errors. Typographical errors are subject to correction.