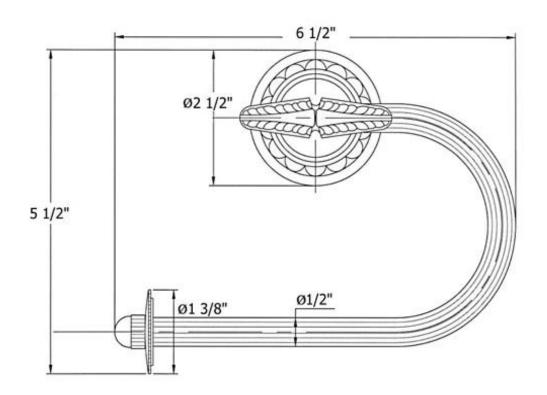

# 2317 - 'Pompadour' Toilet Tissue Holder

Copyright©2017 Herbeau Creations. All rights reserved. All product and specifications are subject to change without notice. Herbeau Creations is not responsible for typographical and/or dimensional errors. Typographical errors are subject to correction.