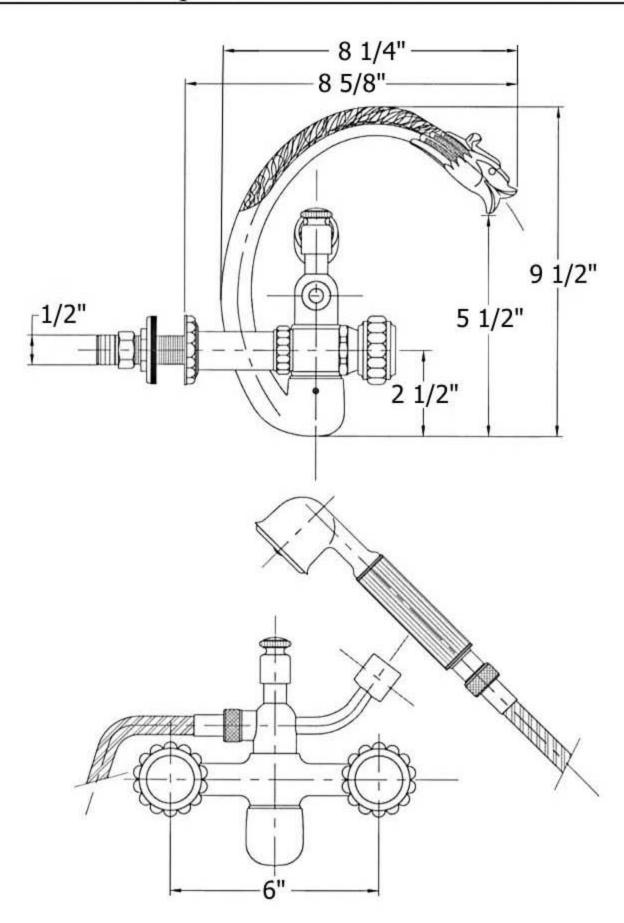

## 2235 - 'Pompadour' Wall Mounted Tub Filler

Part #

01 02

| 1/2" | 8 1/4"<br>8 5/8"<br>9 1/2"<br>5 1/2" |
|------|--------------------------------------|
| 1/2" | 5 1/2"                               |

- ½" male adapter.
- Includes hand shower maximum flow rate for hand shower is 1.8 GPM.
- Maximum flow rate for tub spout is 8.72 GPM.
- ½ turn ceramic Ecobrass Flühs cartridges.
- Available finishes are French Weathered Brass (47), Polished Chrome (48), SoliBrass (49), Lacquered Matte Black Nickel (50), Old Gold (52), Old Silver (53), Polished Brass (55), Polished Nickel (56), Brushed Nickel (57), Satin Nickel (60), Antique Lacquered Copper (67), Antique Lacquered Brass (68), Weathered Brass (70), Lacquered Polished Black Nickel (71) and Lacquered Polished Copper (80).
- Please See Cleaning Instructions:
   <a href="http://herbeau.com/CleaningAll.pdf">http://herbeau.com/CleaningAll.pdf</a> For Finish Care and Maintenance Information.