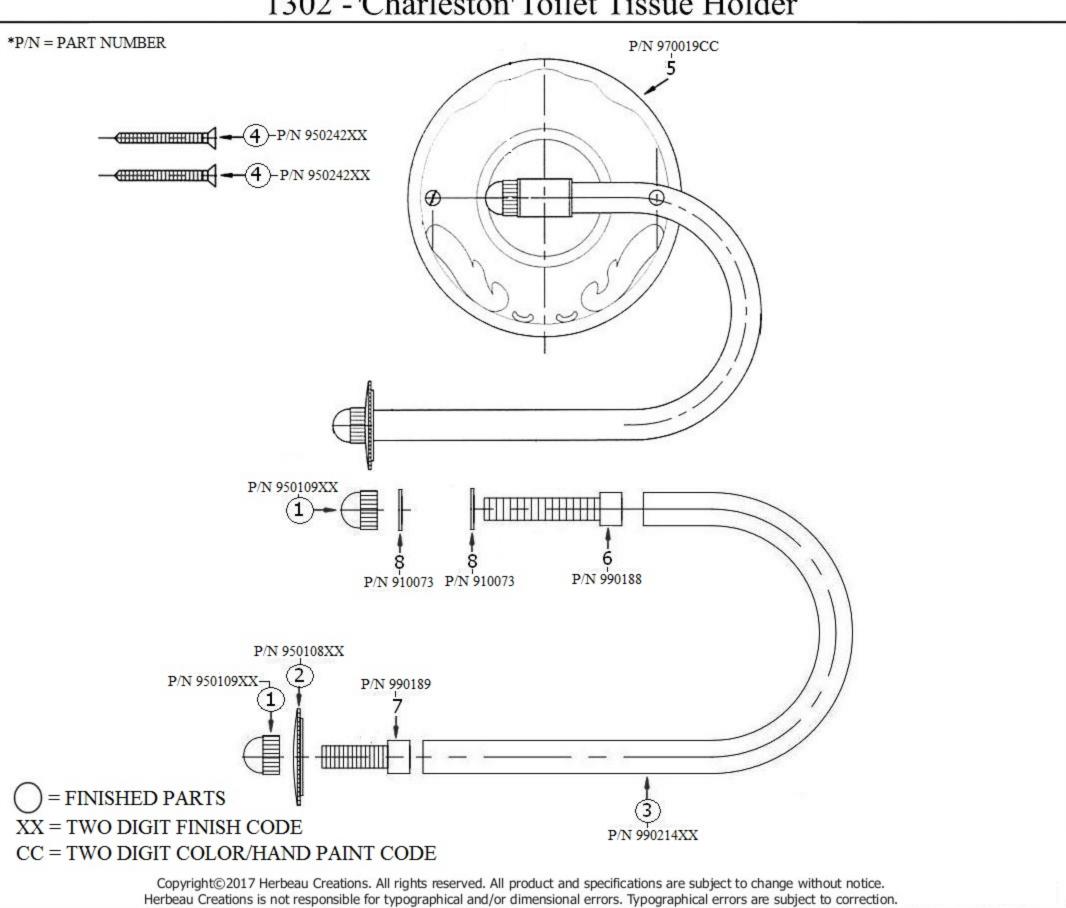

|                                                                   | Part#                                      | Description               |  |
|-------------------------------------------------------------------|--------------------------------------------|---------------------------|--|
| Technical Information                                             | 01                                         | End Cap                   |  |
|                                                                   | 02                                         | Sleeve                    |  |
| • Available finishes are French Weathered Brass (47),             | 03                                         | Finished Arm              |  |
| Polished Chrome (48), SoliBrass (49), Lacquered Matte             |                                            | Finished Screw            |  |
| Black Nickel (50), Old Gold (52), Old Silver (53),                |                                            | Ceramic Escutcheon        |  |
| Polished Brass (55), Polished Nickel (56), Brushed                |                                            | M8 X 125-52 Threaded Stem |  |
| Nickel (57), Satin Nickel (60), Antique Lacquered                 | 07                                         | M8 X 125-23 Threaded Stem |  |
| Copper (67), Antique Lacquered Brass (68), Weathered              |                                            | Nylon Washer              |  |
| Brass (70), Lacquered Polished Black Nickel (71) and              |                                            |                           |  |
| Lacquered Polished Copper (80).                                   |                                            |                           |  |
| • Available colors and hand painted patterns on ceramic           |                                            |                           |  |
| escutcheon are Moustier Polychrome (01), Moustier Bleu            |                                            |                           |  |
| (02), Moustier Rose (03), Vieux Rouen (04), Sceau Rose            |                                            |                           |  |
| (05), Sceau Bleu (06), Berain Rose (07), Berain Vert              |                                            |                           |  |
| (08), Berain Bleu (09), Romantique (10), Rouen Marly              |                                            |                           |  |
| (11), White (20) and Avesnes (21).                                |                                            |                           |  |
| Please See Cleaning Instructions:                                 |                                            |                           |  |
| http://herbeau.com/CleaningAll.pdf For Finish Care and            |                                            |                           |  |
| Maintenance Information.                                          |                                            |                           |  |
|                                                                   | ** 11                                      |                           |  |
| Please follow example when ordering parts for 'Charleston' Tissue | Lille                                      |                           |  |
|                                                                   | HERBEAU<br>Srance                          |                           |  |
| • To order part# 02 – Sleeve                                      |                                            |                           |  |
| ∘ <u>950108<b>xx</b></u>                                          | Herbeau.<br>L'Art du Sanitaire depuis 1857 |                           |  |
|                                                                   |                                            |                           |  |

• Please substitute finish number needed in place of  $\underline{XX}$ 