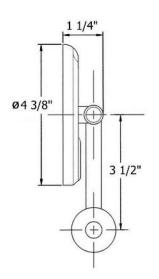

## 1302 – 'Charleston' Toilet Tissue Holder

|   | 1      | P     | -     |        |    |
|---|--------|-------|-------|--------|----|
|   | Ø1     | /4"   |       |        | L  |
|   | 1      | S     | Pc    | $\int$ | /  |
| h | F      | No.   | 100   |        |    |
|   | Ø1 3/8 |       | Ø1/2" |        | -/ |
|   |        | 6 7/8 |       |        |    |