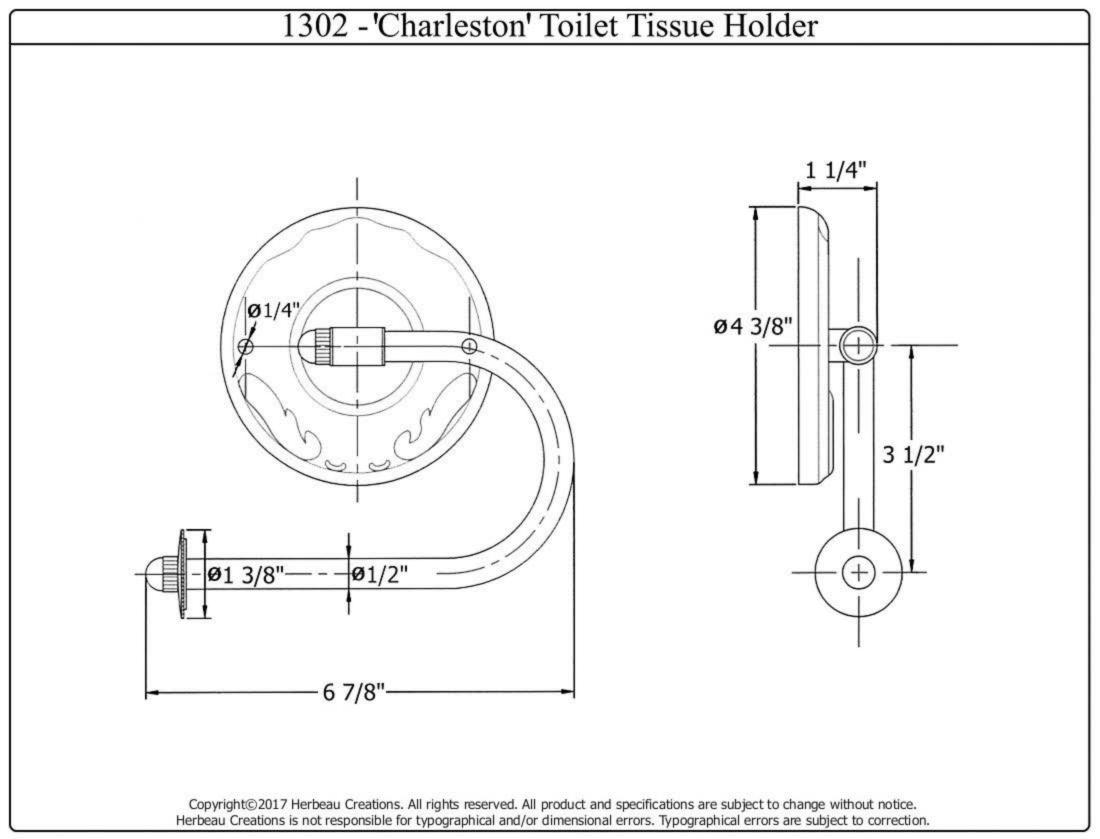

ease follow example when ordering parts for 'Charleston' Tissue | Lille                                      |                           |  |
|                                                                   | HERBEAU<br>Srance                          |                           |  |
| • To order part# 02 – Sleeve                                      |                                            |                           |  |
| ∘ <u>950108<b>xx</b></u>                                          | Herbeau.<br>L'Art du Sanitaire depuis 1857 |                           |  |
|                                                                   |                                            |                           |  |

• Please substitute finish number needed in place of  $\underline{XX}$ 



## 1302 - 'Charleston' Toilet Tissue Holder