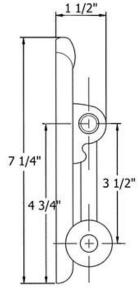

| Part# | Description                  |
|-------|------------------------------|
| 01    | End Cap                      |
| 02    | Finished Disc                |
| 03    | Toilet Tissue Arm            |
| 04    | Finished Screw               |
| *05   | *Ceramic Escutcheon-Awaiting |
|       | Part Number Verification     |
| 06    | M8 X 125-52 Threaded Stem    |
| 07    | M8 X 125-23 Threaded Stem    |
| 08    | Nylon Washer                 |
|       |                              |
|       |                              |
|       |                              |
|       |                              |
|       |                              |
|       |                              |
|       |                              |
|       |                              |
|       |                              |
|       |                              |
|       |                              |

Please follow example when ordering parts for tissue holder

- To order part# 02 Finished Disc
  - o 990187**xx**
- Please substitute finish number needed in place of **XX**