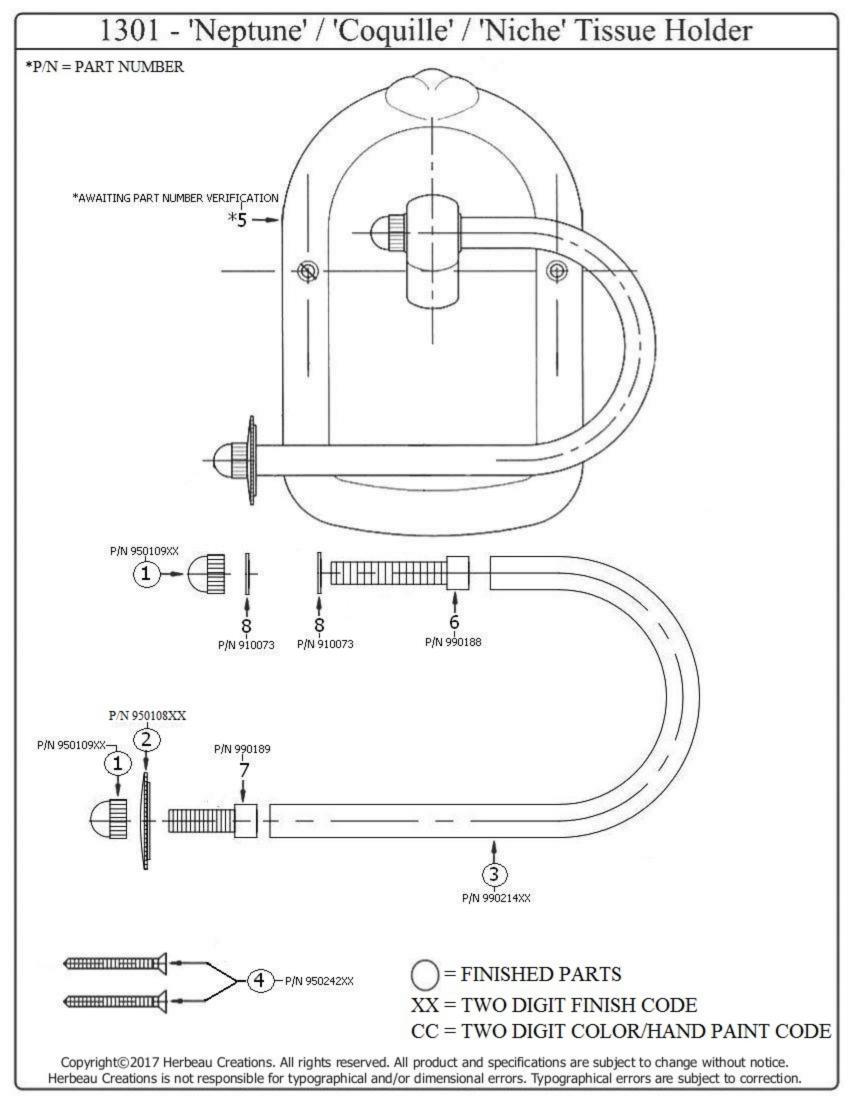

## 1301 – 'Neptune' / 'Coquille' / 'Niche' Tissue Holder

| Part# | Description                  |
|-------|------------------------------|
| 01    | End Cap                      |
| 02    | Finished Disc                |
| 03    | Toilet Tissue Arm            |
| 04    | Finished Screw               |
| *05   | *Ceramic Escutcheon-Awaiting |
|       | Part Number Verification     |
| 06    | M8 X 125-52 Threaded Stem    |
| 07    | M8 X 125-23 Threaded Stem    |
| 08    | Nylon Washer                 |
|       |                              |
|       |                              |
|       |                              |
|       |                              |
|       |                              |
|       |                              |
|       |                              |
|       |                              |
|       |                              |
|       |                              |
|       |                              |

Please follow example when ordering parts for tissue holder

- To order part# 02 Finished Disc
  - o 990187**xx**
- Please substitute finish number needed in place of **XX**

## 1301 - 'Neptune' / 'Coquille' / 'Niche' Tissue Holder

Copyright©2017 Herbeau Creations. All rights reserved. All product and specifications are subject to change without notice. Herbeau Creations is not responsible for typographical and/or dimensional errors. Typographical errors are subject to correction.