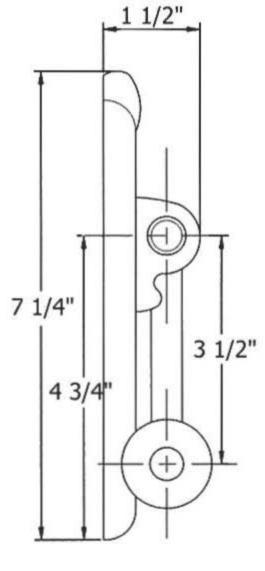

| Part# | Description                  |
|-------|------------------------------|
| 01    | End Cap                      |
| 02    | Finished Disc                |
| 03    | Toilet Tissue Arm            |
| 04    | Finished Screw               |
| *05   | *Ceramic Escutcheon-Awaiting |
|       | Part Number Verification     |
| 06    | M8 X 125-52 Threaded Stem    |
| 07    | M8 X 125-23 Threaded Stem    |
| 08    | Nylon Washer                 |
|       |                              |
|       |                              |
|       |                              |
|       |                              |
|       |                              |
|       |                              |
|       |                              |
|       |                              |
|       |                              |
|       |                              |
|       |                              |

Please follow example when ordering parts for tissue holder

- To order part# 02 Finished Disc
  - o 990187**xx**
- Please substitute finish number needed in place of **XX**