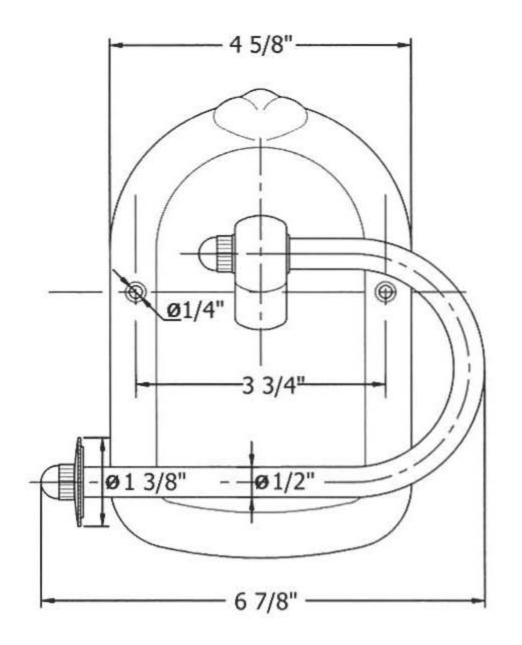

| Part# | Description                  |
|-------|------------------------------|
| 01    | End Cap                      |
| 02    | Finished Disc                |
| 03    | Toilet Tissue Arm            |
| 04    | Finished Screw               |
| *05   | *Ceramic Escutcheon-Awaiting |
|       | Part Number Verification     |
| 06    | M8 X 125-52 Threaded Stem    |
| 07    | M8 X 125-23 Threaded Stem    |
| 08    | Nylon Washer                 |
|       |                              |
|       |                              |
|       |                              |
|       |                              |
|       |                              |
|       |                              |
|       |                              |
|       |                              |
|       |                              |
|       |                              |
|       |                              |

Please follow example when ordering parts for tissue holder

- To order part# 02 Finished Disc
  - o 990187**xx**
- Please substitute finish number needed in place of **XX**