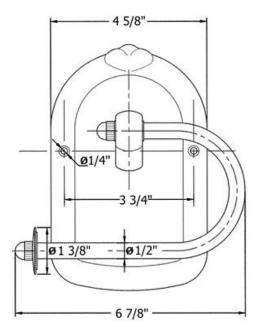

| Part# | Description                  |
|-------|------------------------------|
| 01    | End Cap                      |
| 02    | Finished Disc                |
| 03    | Toilet Tissue Arm            |
| 04    | Finished Screw               |
| *05   | *Ceramic Escutcheon-Awaiting |
|       | Part Number Verification     |
| 06    | M8 X 125-52 Threaded Stem    |
| 07    | M8 X 125-23 Threaded Stem    |
| 08    | Nylon Washer                 |
|       |                              |
|       |                              |
|       |                              |
|       |                              |
|       |                              |
|       |                              |
|       |                              |
|       |                              |
|       |                              |
|       |                              |
|       |                              |

Please follow example when ordering parts for tissue holder

- To order part# 02 Finished Disc
  - o 990187**xx**
- Please substitute finish number needed in place of **XX**