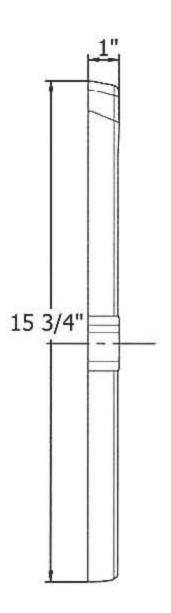

| 1203 – 'Coquille' Oval Mirror                                                                                                                                                                                                                                                                                                                                                                                                                                                                                  |                 |                              |
|----------------------------------------------------------------------------------------------------------------------------------------------------------------------------------------------------------------------------------------------------------------------------------------------------------------------------------------------------------------------------------------------------------------------------------------------------------------------------------------------------------------|-----------------|------------------------------|
| 12 5/8"<br>9 1/2"<br>12 1/4"                                                                                                                                                                                                                                                                                                                                                                                                                                                                                   | Part #          | Description                  |
| <ul> <li>Technical Information</li> <li>Thickness 1".</li> <li>Available in Moustier Polychrome (01), Moustier Bleu (02), Moustier Rose (03), Vieux Rouen (04), Sceau Rose (05), Sceau Bleu (06), Berain Rose (07), Berain Vert (08), Berain Bleu (09), Romantique (10), Rouen Marly (11), White (20) and Avesnes (21).</li> <li>Please See Cleaning Instructions: <a href="http://herbeau.com/CleaningAll.pdf">http://herbeau.com/CleaningAll.pdf</a> For Finish Care and Maintenance Information.</li> </ul> |                 |                              |
|                                                                                                                                                                                                                                                                                                                                                                                                                                                                                                                | THE<br>L'Art of | erbeau Sanitaire depuis 1857 |