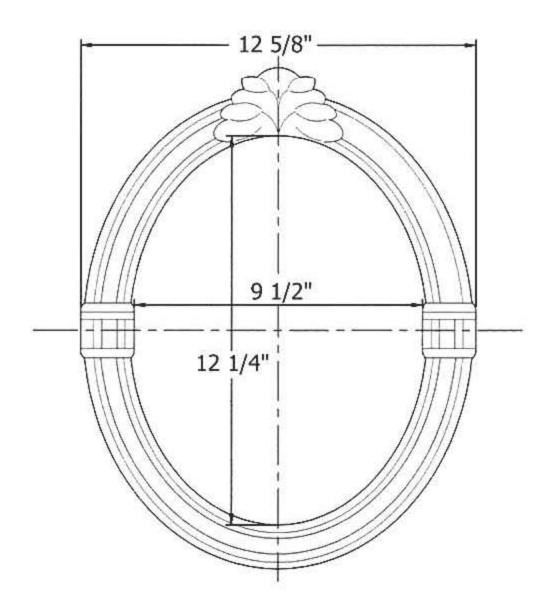

| 1203 – 'Coquille' Oval Mirror                                                                                                                                                                                                                                                                                                                                                                                                                                                                                  |                 |                              |
|----------------------------------------------------------------------------------------------------------------------------------------------------------------------------------------------------------------------------------------------------------------------------------------------------------------------------------------------------------------------------------------------------------------------------------------------------------------------------------------------------------------|-----------------|------------------------------|
| 12 5/8"<br>9 1/2"<br>12 1/4"                                                                                                                                                                                                                                                                                                                                                                                                                                                                                   | Part #          | Description                  |
| <ul> <li>Technical Information</li> <li>Thickness 1".</li> <li>Available in Moustier Polychrome (01), Moustier Bleu (02), Moustier Rose (03), Vieux Rouen (04), Sceau Rose (05), Sceau Bleu (06), Berain Rose (07), Berain Vert (08), Berain Bleu (09), Romantique (10), Rouen Marly (11), White (20) and Avesnes (21).</li> <li>Please See Cleaning Instructions: <a href="http://herbeau.com/CleaningAll.pdf">http://herbeau.com/CleaningAll.pdf</a> For Finish Care and Maintenance Information.</li> </ul> |                 |                              |
|                                                                                                                                                                                                                                                                                                                                                                                                                                                                                                                | THE<br>L'Art of | erbeau Sanitaire depuis 1857 |