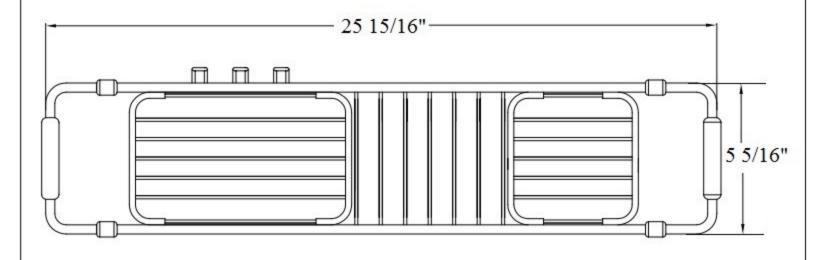

| 1156 – Adjustable Bath Bridge with Racks                                                                                                                                                                                                                                                                                                                                                                                                                                                                                                                                                                                                                                                                                      |        |                                |
|-------------------------------------------------------------------------------------------------------------------------------------------------------------------------------------------------------------------------------------------------------------------------------------------------------------------------------------------------------------------------------------------------------------------------------------------------------------------------------------------------------------------------------------------------------------------------------------------------------------------------------------------------------------------------------------------------------------------------------|--------|--------------------------------|
| 25 15/16"  5 5/16"  3 1/4"  22"                                                                                                                                                                                                                                                                                                                                                                                                                                                                                                                                                                                                                                                                                               | Part # | Description                    |
| <ul> <li>Technical Information</li> <li>Adjustable size 25 15/16" to 35 1/2".</li> <li>Size 5 5/16" L X 3 1/4" H.</li> <li>Available finishes are French Weathered Brass (47), Polished Chrome (48), SoliBrass (49), Lacquered Matte Black Nickel (50), Old Gold (52), Old Silver (53), Polished Brass (55), Polished Nickel (56), Brushed Nickel (57), Satin Nickel (60), Antique Lacquered Copper (67), Antique Lacquered Brass (68), Weathered Brass (70), Lacquered Polished Black Nickel (71) and Lacquered Polished Copper (80).</li> <li>Please See Cleaning Instructions: <a href="http://herbeau.com/CleaningAll.pdf">http://herbeau.com/CleaningAll.pdf</a> For Finish Care and Maintenance Information.</li> </ul> |        |                                |
|                                                                                                                                                                                                                                                                                                                                                                                                                                                                                                                                                                                                                                                                                                                               | H.     | erbeau & Sanitaire depuis 1857 |