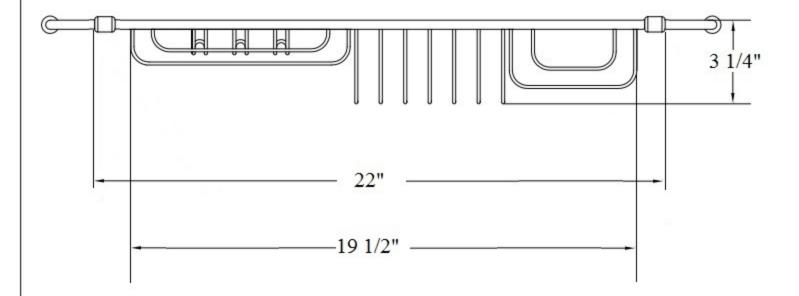

| 1156 – Adjustable Bath Bridge with Racks                                                                                                                                                                                                                                                                                                                                                                                                                                                                                                                                                                                                                                                                                      |        |                                |
|-------------------------------------------------------------------------------------------------------------------------------------------------------------------------------------------------------------------------------------------------------------------------------------------------------------------------------------------------------------------------------------------------------------------------------------------------------------------------------------------------------------------------------------------------------------------------------------------------------------------------------------------------------------------------------------------------------------------------------|--------|--------------------------------|
| 25 15/16"  5 5/16"  3 1/4"  22"                                                                                                                                                                                                                                                                                                                                                                                                                                                                                                                                                                                                                                                                                               | Part # | Description                    |
| <ul> <li>Technical Information</li> <li>Adjustable size 25 15/16" to 35 1/2".</li> <li>Size 5 5/16" L X 3 1/4" H.</li> <li>Available finishes are French Weathered Brass (47), Polished Chrome (48), SoliBrass (49), Lacquered Matte Black Nickel (50), Old Gold (52), Old Silver (53), Polished Brass (55), Polished Nickel (56), Brushed Nickel (57), Satin Nickel (60), Antique Lacquered Copper (67), Antique Lacquered Brass (68), Weathered Brass (70), Lacquered Polished Black Nickel (71) and Lacquered Polished Copper (80).</li> <li>Please See Cleaning Instructions: <a href="http://herbeau.com/CleaningAll.pdf">http://herbeau.com/CleaningAll.pdf</a> For Finish Care and Maintenance Information.</li> </ul> |        |                                |
|                                                                                                                                                                                                                                                                                                                                                                                                                                                                                                                                                                                                                                                                                                                               | H.     | erbeau & Sanitaire depuis 1857 |