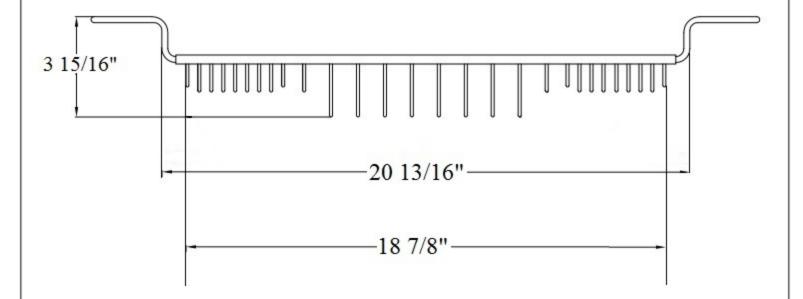

| 1155 – Adjustable Single Bath Bridge                                                                                                                                                                                                                                                                                                                                                                                                                                                                                 |        |                                 |
|----------------------------------------------------------------------------------------------------------------------------------------------------------------------------------------------------------------------------------------------------------------------------------------------------------------------------------------------------------------------------------------------------------------------------------------------------------------------------------------------------------------------|--------|---------------------------------|
| 26 3/8"  3 15/16"  20 13/16"  20 13/16"  18 7/8"  Technical Information  • Adjustable size 26 3/8" to 31 ½". • Size 5 9/16" L X 3 15/16" H. • Available finishes are French Weathered Brass (47), Polished                                                                                                                                                                                                                                                                                                           | Part # | Description                     |
| Chrome (48), SoliBrass (49), Lacquered Matte Black Nickel (50), Old Gold (52), Old Silver (53), Polished Brass (55), Polished Nickel (56), Brushed Nickel (57), Satin Nickel (60), Antique Lacquered Copper (67), Antique Lacquered Brass (68), Weathered Brass (70), Lacquered Polished Black Nickel (71) and Lacquered Polished Copper (80).  • Please See Cleaning Instructions: <a href="http://herbeau.com/CleaningAll.pdf">http://herbeau.com/CleaningAll.pdf</a> For Finish Care and Maintenance Information. |        |                                 |
|                                                                                                                                                                                                                                                                                                                                                                                                                                                                                                                      | He     | erbeau (8 Sanitaire depuis 1857 |