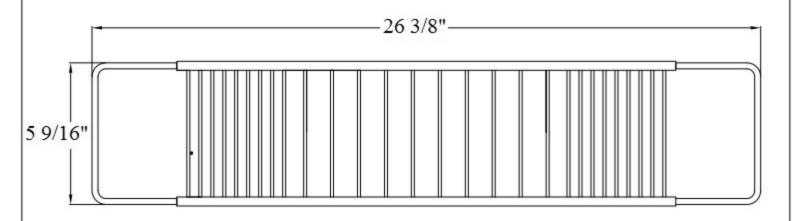

| 1155 – Adjustable Single Bath Bridge                                                                                                                                                                                                                                                                                                                                                                                                                                                                                 |        |                                 |
|----------------------------------------------------------------------------------------------------------------------------------------------------------------------------------------------------------------------------------------------------------------------------------------------------------------------------------------------------------------------------------------------------------------------------------------------------------------------------------------------------------------------|--------|---------------------------------|
| 26 3/8"  3 15/16"  20 13/16"  20 13/16"  18 7/8"  Technical Information  • Adjustable size 26 3/8" to 31 ½". • Size 5 9/16" L X 3 15/16" H. • Available finishes are French Weathered Brass (47), Polished                                                                                                                                                                                                                                                                                                           | Part # | Description                     |
| Chrome (48), SoliBrass (49), Lacquered Matte Black Nickel (50), Old Gold (52), Old Silver (53), Polished Brass (55), Polished Nickel (56), Brushed Nickel (57), Satin Nickel (60), Antique Lacquered Copper (67), Antique Lacquered Brass (68), Weathered Brass (70), Lacquered Polished Black Nickel (71) and Lacquered Polished Copper (80).  • Please See Cleaning Instructions: <a href="http://herbeau.com/CleaningAll.pdf">http://herbeau.com/CleaningAll.pdf</a> For Finish Care and Maintenance Information. |        |                                 |
|                                                                                                                                                                                                                                                                                                                                                                                                                                                                                                                      | He     | erbeau (8 Sanitaire depuis 1857 |