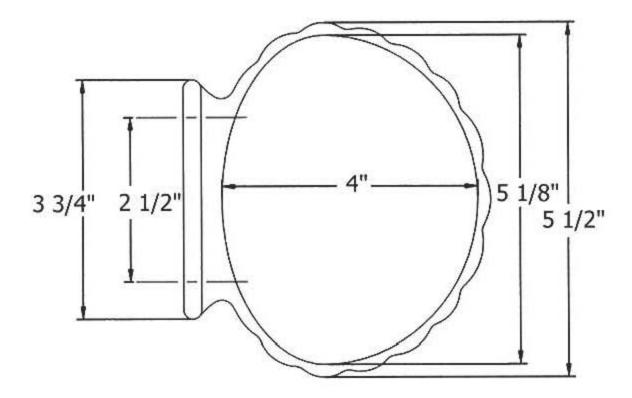

| 1101 – 'Coquille' Soap Dish                                                                                                                                                                                                                                                                                                                                                                                                                              |        |                                   |
|----------------------------------------------------------------------------------------------------------------------------------------------------------------------------------------------------------------------------------------------------------------------------------------------------------------------------------------------------------------------------------------------------------------------------------------------------------|--------|-----------------------------------|
| •                                                                                                                                                                                                                                                                                                                                                                                                                                                        | Part # | Description                       |
|                                                                                                                                                                                                                                                                                                                                                                                                                                                          |        |                                   |
| 2 3/8" 2 3/4"                                                                                                                                                                                                                                                                                                                                                                                                                                            |        |                                   |
| 3 3/4" 2 1/2" 5 1/8" 5 1/2"                                                                                                                                                                                                                                                                                                                                                                                                                              |        |                                   |
|                                                                                                                                                                                                                                                                                                                                                                                                                                                          |        |                                   |
|                                                                                                                                                                                                                                                                                                                                                                                                                                                          |        |                                   |
| Technical Information                                                                                                                                                                                                                                                                                                                                                                                                                                    |        |                                   |
| <ul> <li>Available in Moustier Polychrome (01), Moustier Bleu (02), Moustier Rose (03), Vieux Rouen (04), Sceau Rose (05), Sceau Bleu (06), Berain Rose (07), Berain Vert (08), Berain Bleu (09), Romantique (10), Rouen Marly (11), White (20) and Avesnes (21).</li> <li>Please See Cleaning Instructions: <a href="http://herbeau.com/CleaningAll.pdf">http://herbeau.com/CleaningAll.pdf</a> For Finish Care and Maintenance Information.</li> </ul> |        |                                   |
|                                                                                                                                                                                                                                                                                                                                                                                                                                                          |        | HERBEAU Sance                     |
|                                                                                                                                                                                                                                                                                                                                                                                                                                                          |        | erbeau.  du Sanitaire depuis 1857 |