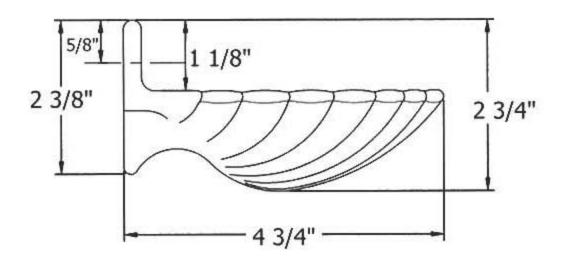

| 1101 – 'Coquille' Soap Dish                                                                                                                                                                                                                                                                                                                                                                                                                              |        |                                   |
|----------------------------------------------------------------------------------------------------------------------------------------------------------------------------------------------------------------------------------------------------------------------------------------------------------------------------------------------------------------------------------------------------------------------------------------------------------|--------|-----------------------------------|
| •                                                                                                                                                                                                                                                                                                                                                                                                                                                        | Part # | Description                       |
|                                                                                                                                                                                                                                                                                                                                                                                                                                                          |        |                                   |
| 2 3/8" 2 3/4"                                                                                                                                                                                                                                                                                                                                                                                                                                            |        |                                   |
| 3 3/4" 2 1/2" 5 1/8" 5 1/2"                                                                                                                                                                                                                                                                                                                                                                                                                              |        |                                   |
|                                                                                                                                                                                                                                                                                                                                                                                                                                                          |        |                                   |
|                                                                                                                                                                                                                                                                                                                                                                                                                                                          |        |                                   |
| Technical Information                                                                                                                                                                                                                                                                                                                                                                                                                                    |        |                                   |
| <ul> <li>Available in Moustier Polychrome (01), Moustier Bleu (02), Moustier Rose (03), Vieux Rouen (04), Sceau Rose (05), Sceau Bleu (06), Berain Rose (07), Berain Vert (08), Berain Bleu (09), Romantique (10), Rouen Marly (11), White (20) and Avesnes (21).</li> <li>Please See Cleaning Instructions: <a href="http://herbeau.com/CleaningAll.pdf">http://herbeau.com/CleaningAll.pdf</a> For Finish Care and Maintenance Information.</li> </ul> |        |                                   |
|                                                                                                                                                                                                                                                                                                                                                                                                                                                          |        | HERBEAU Sance                     |
|                                                                                                                                                                                                                                                                                                                                                                                                                                                          |        | erbeau.  du Sanitaire depuis 1857 |