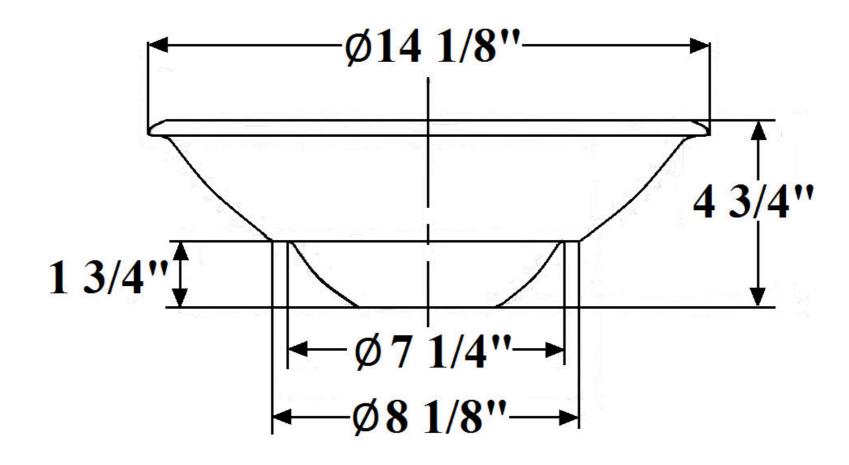

## 0409 – White Vitreous China Vessel Bowl

| 0707 Willie Videous Cilli                                                                                                                                                                                                                                                                                                                                                                                                                                                                                                                                                                                 | $\alpha \vee C_{k}$ | SSCI DOWI                      |
|-----------------------------------------------------------------------------------------------------------------------------------------------------------------------------------------------------------------------------------------------------------------------------------------------------------------------------------------------------------------------------------------------------------------------------------------------------------------------------------------------------------------------------------------------------------------------------------------------------------|---------------------|--------------------------------|
| Cutout Size = 8" Ø                                                                                                                                                                                                                                                                                                                                                                                                                                                                                                                                                                                        | Part #              | Description                    |
| Cutout Size = $8'' \emptyset$ $014 1/8''$ $4 3/4''$ $0 7 1/4''$ $0 8 1/8''$                                                                                                                                                                                                                                                                                                                                                                                                                                                                                                                               | 01                  | Bowl                           |
| Ø12 5/8"  Ø1 3/4"                                                                                                                                                                                                                                                                                                                                                                                                                                                                                                                                                                                         |                     |                                |
| Technical Information                                                                                                                                                                                                                                                                                                                                                                                                                                                                                                                                                                                     |                     |                                |
| <ul> <li>Vitreous China.</li> <li>Grid Strainer not included. Order separately, (4520) Grid Strainer.</li> <li>Fits Fireclay Countertop, (5831).</li> <li>Available in Moustier Polychrome (01), Moustier Bleu (02), Moustier Rose (03), Vieux Rouen (04), Sceau Rose (05), Sceau Bleu (06), Berain Rose (07), Berain Vert (08), Berain Bleu (09), Romantique (10), Rouen Marly (11), White (20) and Avesnes (21).</li> <li>Please See Cleaning Instructions: <a href="http://herbeau.com/CleaningAll.pdf">http://herbeau.com/CleaningAll.pdf</a> For Finish Care and Maintenance Information.</li> </ul> |                     |                                |
|                                                                                                                                                                                                                                                                                                                                                                                                                                                                                                                                                                                                           |                     | HERBEAU Sance                  |
|                                                                                                                                                                                                                                                                                                                                                                                                                                                                                                                                                                                                           | He-                 | erbeau.  Sanitaire depuis 1857 |

## 0409 - White Vitreous China Vessel Bowl

Cutout Size = 8" Ø

Copyright©2017 Herbeau Creations. All rights reserved. All product and specifications are subject to change without notice. Herbeau Creations is not responsible for typographical and/or dimensional errors. Typographical errors are subject to correction.