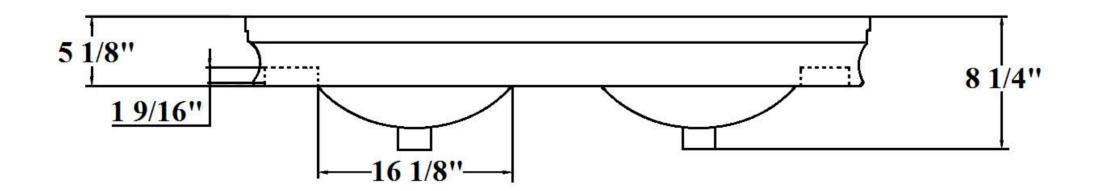

| 0361 – 'Bel Epoque' Double Lavatory Table Only                                                                                                                                                                                                                                                                                                                                                                             |              |                                 |
|----------------------------------------------------------------------------------------------------------------------------------------------------------------------------------------------------------------------------------------------------------------------------------------------------------------------------------------------------------------------------------------------------------------------------|--------------|---------------------------------|
| 5 = 5 = 1 = 1 = 1 = 1 = 1 = 1 = 1 = 1 =                                                                                                                                                                                                                                                                                                                                                                                    | Part #<br>01 | Description<br>Mounting Kit     |
| <ul> <li><u>Technical Information</u></li> <li>Ceramic.</li> <li>Size: 47 1/4" W X 5 1/8" H.</li> <li>Total height with legs 32 11/16" H.</li> <li>3-hole, 8" C.T.C.</li> <li>To complete table, order (0362) 'Bel Epoque' Pair of<br/>Ceramic Legs separately.</li> <li>Grid strainers not included. Order separately (4520 Grid<br/>Strainer or (3080/3081) Pop-Up Drains).</li> <li>Available in White (20).</li> </ul> |              |                                 |
| <ul> <li><u>Please follow example when ordering parts for Bel Epoque Double</u><br/><u>Table</u></li> <li>To order part#01 – Mounting Kit</li> <li><u>920051</u></li> </ul>                                                                                                                                                                                                                                                | He           | erbeau<br>sanitaire depuis 1857 |