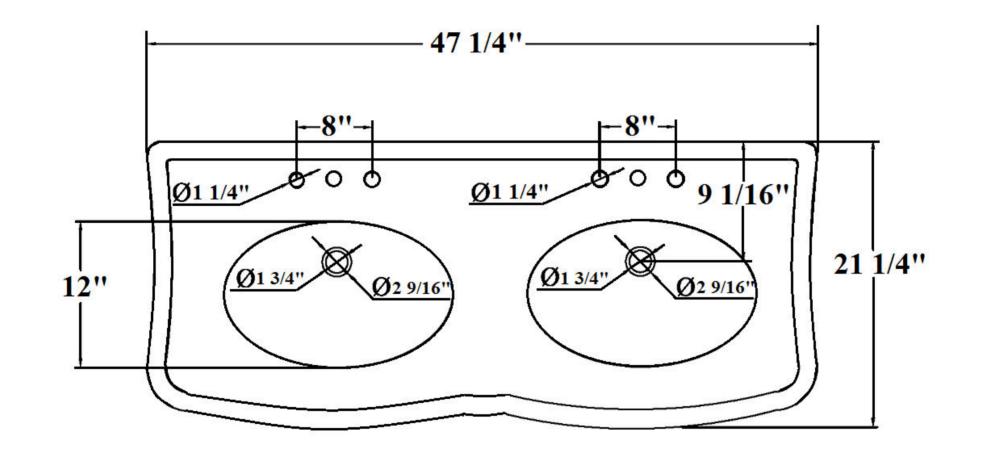

| 0361 – 'Bel Epoque' Double Lavatory Table Only                                                                                                                                                                                                                                                                                                                                                                             |              |                                 |
|----------------------------------------------------------------------------------------------------------------------------------------------------------------------------------------------------------------------------------------------------------------------------------------------------------------------------------------------------------------------------------------------------------------------------|--------------|---------------------------------|
| 5 = 5 = 1 = 1 = 1 = 1 = 1 = 1 = 1 = 1 =                                                                                                                                                                                                                                                                                                                                                                                    | Part #<br>01 | Description<br>Mounting Kit     |
| <ul> <li><u>Technical Information</u></li> <li>Ceramic.</li> <li>Size: 47 1/4" W X 5 1/8" H.</li> <li>Total height with legs 32 11/16" H.</li> <li>3-hole, 8" C.T.C.</li> <li>To complete table, order (0362) 'Bel Epoque' Pair of<br/>Ceramic Legs separately.</li> <li>Grid strainers not included. Order separately (4520 Grid<br/>Strainer or (3080/3081) Pop-Up Drains).</li> <li>Available in White (20).</li> </ul> |              |                                 |
| <ul> <li><u>Please follow example when ordering parts for Bel Epoque Double</u><br/><u>Table</u></li> <li>To order part#01 – Mounting Kit</li> <li><u>920051</u></li> </ul>                                                                                                                                                                                                                                                | He           | erbeau<br>sanitaire depuis 1857 |