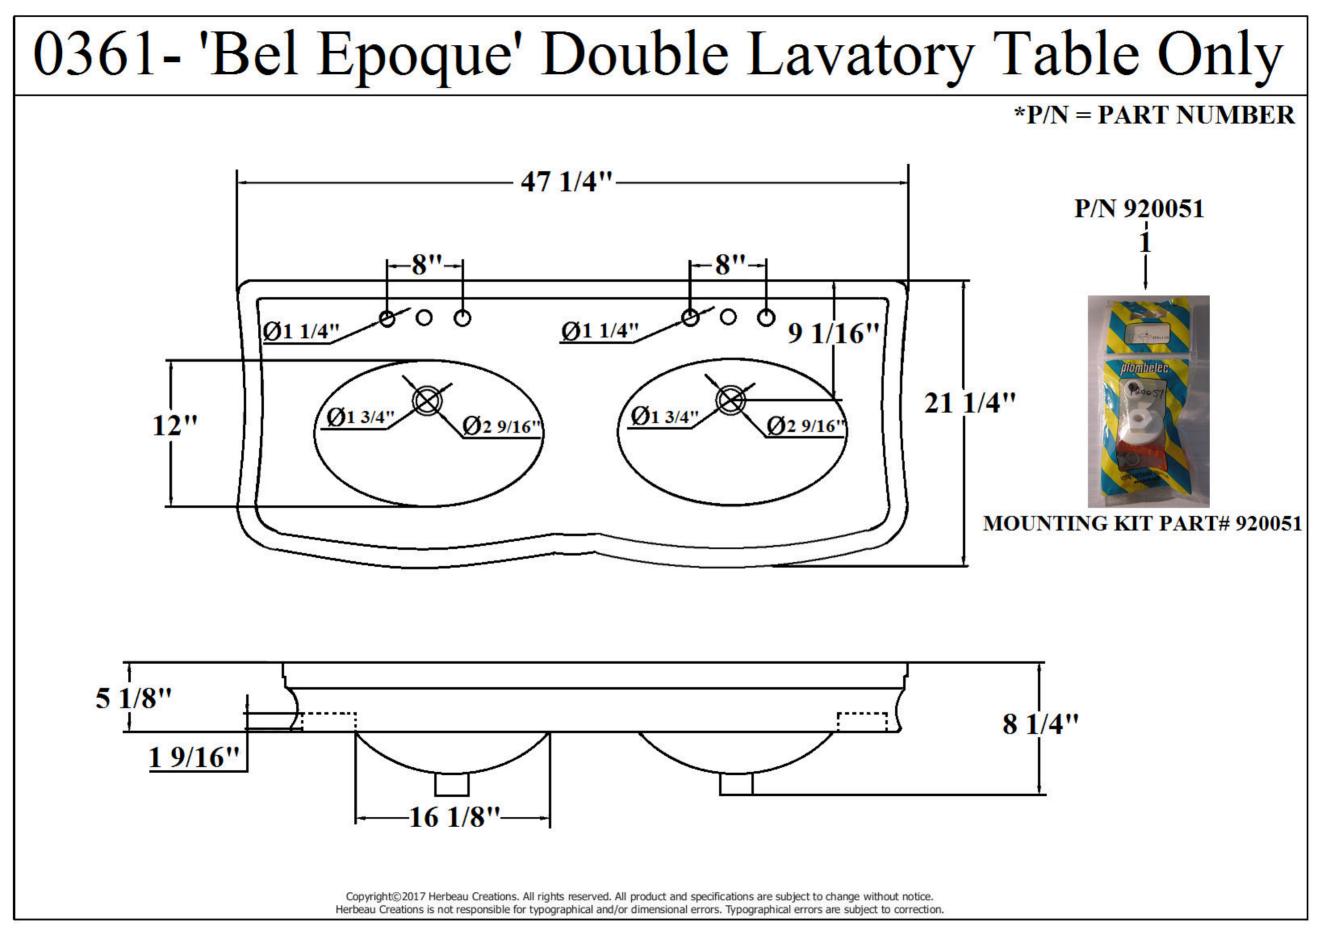

| 0361 – 'Bel Epoque' Double Lavatory Table Only                                                                                                                                                                                                                                                                                                                                                                             |              |                                 |
|----------------------------------------------------------------------------------------------------------------------------------------------------------------------------------------------------------------------------------------------------------------------------------------------------------------------------------------------------------------------------------------------------------------------------|--------------|---------------------------------|
| 5 = 5 = 1 = 1 = 1 = 1 = 1 = 1 = 1 = 1 =                                                                                                                                                                                                                                                                                                                                                                                    | Part #<br>01 | Description<br>Mounting Kit     |
| <ul> <li><u>Technical Information</u></li> <li>Ceramic.</li> <li>Size: 47 1/4" W X 5 1/8" H.</li> <li>Total height with legs 32 11/16" H.</li> <li>3-hole, 8" C.T.C.</li> <li>To complete table, order (0362) 'Bel Epoque' Pair of<br/>Ceramic Legs separately.</li> <li>Grid strainers not included. Order separately (4520 Grid<br/>Strainer or (3080/3081) Pop-Up Drains).</li> <li>Available in White (20).</li> </ul> |              |                                 |
| <ul> <li><u>Please follow example when ordering parts for Bel Epoque Double</u><br/><u>Table</u></li> <li>To order part#01 – Mounting Kit</li> <li><u>920051</u></li> </ul>                                                                                                                                                                                                                                                | He           | erbeau<br>sanitaire depuis 1857 |

## 0361- 'Bel Epoque' Double Lavatory Table Only

Copyright©2017 Herbeau Creations. All rights reserved. All product and specifications are subject to change without notice. Herbeau Creations is not responsible for typographical and/or dimensional errors. Typographical errors are subject to correction.