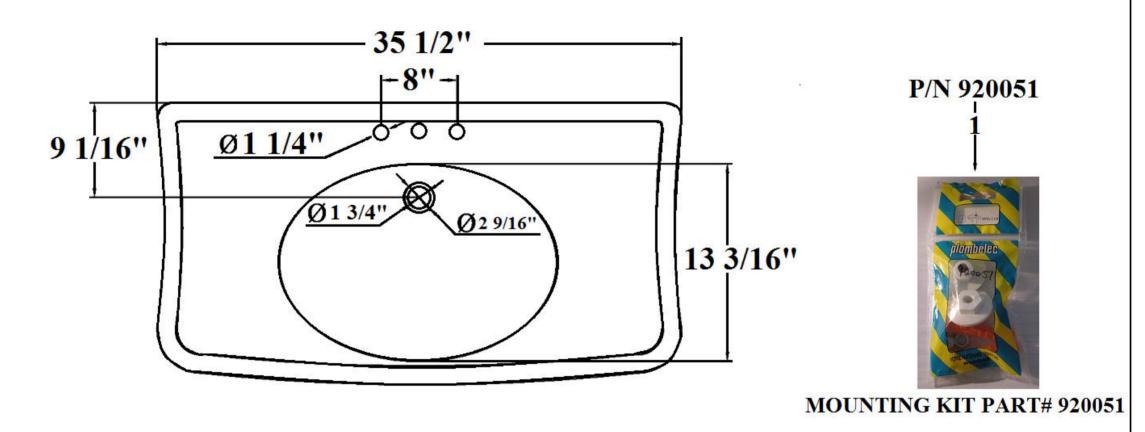

| 0360 – 'Bel Epoque' Single Lavatory Table Only                                                                                                                                                                                                                                                                                                                                                           |             |                             |
|----------------------------------------------------------------------------------------------------------------------------------------------------------------------------------------------------------------------------------------------------------------------------------------------------------------------------------------------------------------------------------------------------------|-------------|-----------------------------|
| 9 1/16" Ø1 1/4" Ø2 9/16" 13 3/16"  5 1/8" 8 1/4"                                                                                                                                                                                                                                                                                                                                                         | Part # 01   | Description Mounting Kit    |
| <ul> <li>Technical Information</li> <li>Ceramic.</li> <li>Size: 35 ½" W X 5 1/8" H.</li> <li>Total height with legs 32 11/16" H.</li> <li>3-hole, 8" C.T.C.</li> <li>To complete table, order (0362) 'Bel Epoque' Pair of Ceramic Legs separately.</li> <li>Grid strainer not included. Order separately (4520 Grid Strainer or (3080/3081) Pop-Up Drains).</li> <li>Available in White (20).</li> </ul> |             |                             |
| Please follow example when ordering parts for Bel Epoque Table  To order part#01 – Mounting Kit  920051                                                                                                                                                                                                                                                                                                  | He L'Art du | rbeau sanitaire depuis 1857 |