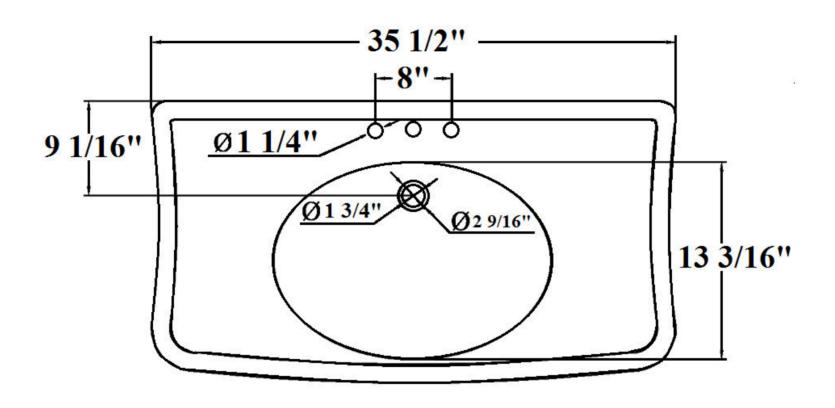

| 0360 – 'Bel Epoque' Single Lavatory Table Only                                                                                                                                                                                                                                                                                                                                                           |             |                             |
|----------------------------------------------------------------------------------------------------------------------------------------------------------------------------------------------------------------------------------------------------------------------------------------------------------------------------------------------------------------------------------------------------------|-------------|-----------------------------|
| 9 1/16" Ø1 1/4" Ø2 9/16" 13 3/16"  5 1/8" 8 1/4"                                                                                                                                                                                                                                                                                                                                                         | Part # 01   | Description Mounting Kit    |
| <ul> <li>Technical Information</li> <li>Ceramic.</li> <li>Size: 35 ½" W X 5 1/8" H.</li> <li>Total height with legs 32 11/16" H.</li> <li>3-hole, 8" C.T.C.</li> <li>To complete table, order (0362) 'Bel Epoque' Pair of Ceramic Legs separately.</li> <li>Grid strainer not included. Order separately (4520 Grid Strainer or (3080/3081) Pop-Up Drains).</li> <li>Available in White (20).</li> </ul> |             |                             |
| Please follow example when ordering parts for Bel Epoque Table  To order part#01 – Mounting Kit  920051                                                                                                                                                                                                                                                                                                  | He L'Art du | rbeau sanitaire depuis 1857 |