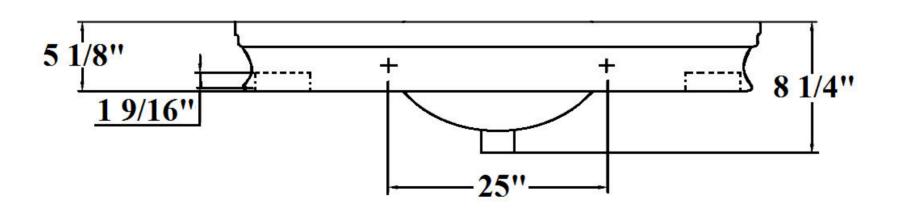

| 0360 – 'Bel Epoque' Single Lavatory Table Only                                                                                                                                                                                                                                                                                                                                                           |             |                             |
|----------------------------------------------------------------------------------------------------------------------------------------------------------------------------------------------------------------------------------------------------------------------------------------------------------------------------------------------------------------------------------------------------------|-------------|-----------------------------|
| 9 1/16" Ø1 1/4" Ø2 9/16" 13 3/16"  5 1/8" 8 1/4"                                                                                                                                                                                                                                                                                                                                                         | Part # 01   | Description Mounting Kit    |
| <ul> <li>Technical Information</li> <li>Ceramic.</li> <li>Size: 35 ½" W X 5 1/8" H.</li> <li>Total height with legs 32 11/16" H.</li> <li>3-hole, 8" C.T.C.</li> <li>To complete table, order (0362) 'Bel Epoque' Pair of Ceramic Legs separately.</li> <li>Grid strainer not included. Order separately (4520 Grid Strainer or (3080/3081) Pop-Up Drains).</li> <li>Available in White (20).</li> </ul> |             |                             |
| Please follow example when ordering parts for Bel Epoque Table  To order part#01 – Mounting Kit  920051                                                                                                                                                                                                                                                                                                  | He L'Art du | rbeau sanitaire depuis 1857 |