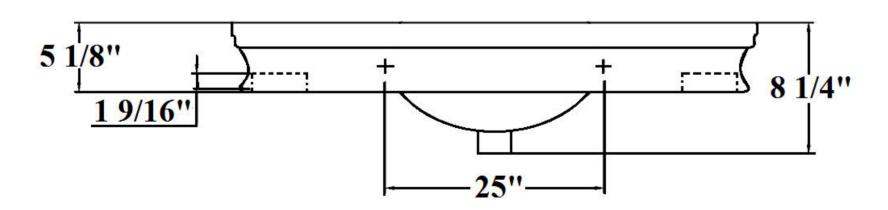

| 0360 – 'Bel Epoque' Single Lavatory Table Only                                                                                                                                                                                                                                                                                                                                                           |             |                             |
|----------------------------------------------------------------------------------------------------------------------------------------------------------------------------------------------------------------------------------------------------------------------------------------------------------------------------------------------------------------------------------------------------------|-------------|-----------------------------|
| 9 1/16" Ø1 1/4" Ø2 9/16" 13 3/16"  5 1/8" 8 1/4"                                                                                                                                                                                                                                                                                                                                                         | Part # 01   | Description Mounting Kit    |
| <ul> <li>Technical Information</li> <li>Ceramic.</li> <li>Size: 35 ½" W X 5 1/8" H.</li> <li>Total height with legs 32 11/16" H.</li> <li>3-hole, 8" C.T.C.</li> <li>To complete table, order (0362) 'Bel Epoque' Pair of Ceramic Legs separately.</li> <li>Grid strainer not included. Order separately (4520 Grid Strainer or (3080/3081) Pop-Up Drains).</li> <li>Available in White (20).</li> </ul> |             |                             |
| Please follow example when ordering parts for Bel Epoque Table  To order part#01 – Mounting Kit  920051                                                                                                                                                                                                                                                                                                  | He L'Art du | rbeau sanitaire depuis 1857 |