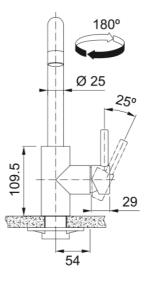

## Kubus Bar Faucet - KUB-BR-304 | 115.0529.222

| Technical Data               |                     |
|------------------------------|---------------------|
| Aspect                       |                     |
| Spout type                   | U - spout           |
| Color                        | Stainless steel     |
| Type of material             | Stainless steel 304 |
| Product Dimensions           |                     |
| Faucet hole diameter         | 35 mm               |
| Cartridge dimension          | 35 mm               |
| Installation                 |                     |
| Mounting type                | Shank               |
| Water supply hose connection | 1/2"                |
| Water supply hose length     | 600 mm              |
| Product specifications       |                     |
| Pressure                     | High pressure       |
| Faucet type                  | Swivel              |
| Faucet operation             | Side lever          |
| Faucet rotation              | 180°                |
| Product identification       |                     |
| Product brand                | FRANKE              |
| Product family               | Mythos              |
| Collection                   | Kubus               |
| Features                     |                     |
| Water saving feature         | No                  |
| Type of aerator              | Honeycomb           |