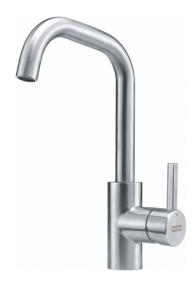

## Kubus Bar Faucet - KUB-BR-304 | 115.0529.222

| Technical Data               |                     |
|------------------------------|---------------------|
| Aspect                       |                     |
| Spout type                   | U - spout           |
| Color                        | Stainless steel     |
| Type of material             | Stainless steel 304 |
| Product Dimensions           |                     |
| Faucet hole diameter         | 35 mm               |
| Cartridge dimension          | 35 mm               |
| Installation                 |                     |
| Mounting type                | Shank               |
| Water supply hose connection | 1/2"                |
| Water supply hose length     | 600 mm              |
| Product specifications       |                     |
| Pressure                     | High pressure       |
| Faucet type                  | Swivel              |
| Faucet operation             | Side lever          |
| Faucet rotation              | 180°                |
| Product identification       |                     |
| Product brand                | FRANKE              |
| Product family               | Mythos              |
| Collection                   | Kubus               |
| Features                     |                     |
| Water saving feature         | No                  |
| Type of aerator              | Honeycomb           |