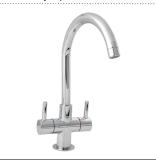

|
| Overall height        | 500.00 mm       |
| Overall width         | 1,000.00 mm     |
| Material              | Stainless steel |
| Type of mounting      | Inset mounting  |
| Bowl finish           | Satin finish    |
| Overflow              | Yes             |
| Rear upstand          | No              |
| Splash back           | No              |
| Surface finish        | Satin finished  |
| Waste kit included    | Yes             |
| Waste size            | DN 40           |
| Drainer or storage    | Drainer         |
| Number of waste holes | 2.00000         |
| Outlet size           | DN 20           |
| Product code          | 203.0529.988    |



# F0306NP - Inset sink 965x500mm

### MODEL RANGE: SIRIUS | F0306 |

Utility sinks | Multi purpose sink

#### **Accessory Optional**



208.0574.216 F1059N