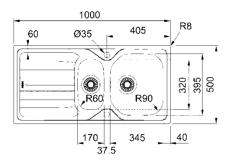

Bowl Size - 345 x 395 x 160 mm Second Bowl Size -170 x 320 x 80 Cut Out Size - 949 x 484 mm Waste Size - 38 mm

965 x 500 mm with waste and overflow

| Technical data        |                 |
|-----------------------|-----------------|
| Bowl height           | 345.00 mm       |
| Bowl depth            | 160.00 mm       |
| Bowl width            | 395.00 mm       |
| Material thickness    | 0.60 mm         |
| Overall depth         | 160.00 mm       |
| Overall height        | 500.00 mm       |
| Overall width         | 1,000.00 mm     |
| Material              | Stainless steel |
| Type of mounting      | Inset mounting  |
| Bowl finish           | Satin finish    |
| Overflow              | Yes             |
| Rear upstand          | No              |
| Splash back           | No              |
| Surface finish        | Satin finished  |
| Waste kit included    | Yes             |
| Waste size            | DN 40           |
| Drainer or storage    | Drainer         |
| Number of waste holes | 2.00000         |
| Outlet size           | DN 20           |
| Product code          | 203.0529.988    |