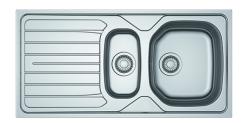

### MODEL RANGE: SIRIUS | F0306 |

Utility sinks | Multi purpose sink

Reversible 1.5 bowl, single drainer with single drainer complete with 1 tap hole. Bright drainer/matt bowl. Made from 0.6 mm stainless steel.

Bowl Size - 345 x 395 x 160 mm Second Bowl Size -170 x 320 x 80 Cut Out Size - 949 x 484 mm Waste Size - 38 mm

965 x 500 mm with waste and overflow

| Technical data        |                 |
|-----------------------|-----------------|
| Bowl height           | 345.00 mm       |
| Bowl depth            | 160.00 mm       |
| Bowl width            | 395.00 mm       |
| Material thickness    | 0.60 mm         |
| Overall depth         | 160.00 mm       |
| Overall height        | 500.00 mm       |
| Overall width         | 1,000.00 mm     |
| Material              | Stainless steel |
| Type of mounting      | Inset mounting  |
| Bowl finish           | Satin finish    |
| Overflow              | Yes             |
| Rear upstand          | No              |
| Splash back           | No              |
| Surface finish        | Satin finished  |
| Waste kit included    | Yes             |
| Waste size            | DN 40           |
| Drainer or storage    | Drainer         |
| Number of waste holes | 2.00000         |
| Outlet size           | DN 20           |
| Product code          | 203.0529.988    |