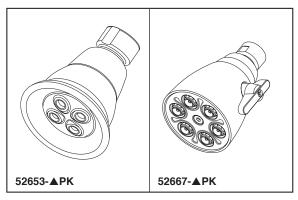

# **SHOWER HEAD**

■ Single Spray Setting Shower Head

#### STANDARD SPECIFICATIONS

- Maximum 1.5 gpm @ 80 psi, 5.7 L/min @ 550 kPa for 52653-PK
- Maximum 2.5 qpm @ 80 psi, 9.5 L/min @ 550 kPa for 52667-PK
- 2 1/4" diameter spray face: 52653-PK
- 2 1/2" diameter spray face: 52667-PK