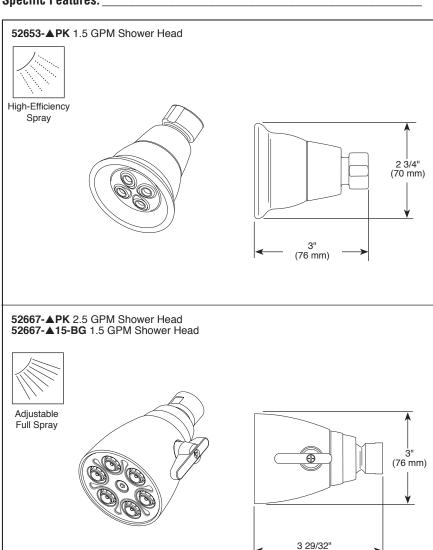

Submitted Model No.:

**Specific Features:** 

▲ Designate proper finish suffix

#### STANDARD SPECIFICATIONS

- Maximum 1.5 gpm @ 80 psi, 5.7 L/min @ 550 kPa for 52653-PK
- Maximum 2.5 qpm @ 80 psi, 9.5 L/min @ 550 kPa for 52667-PK
- 2 1/4" diameter spray face: 52653-PK
- 2 1/2" diameter spray face: 52667-PK