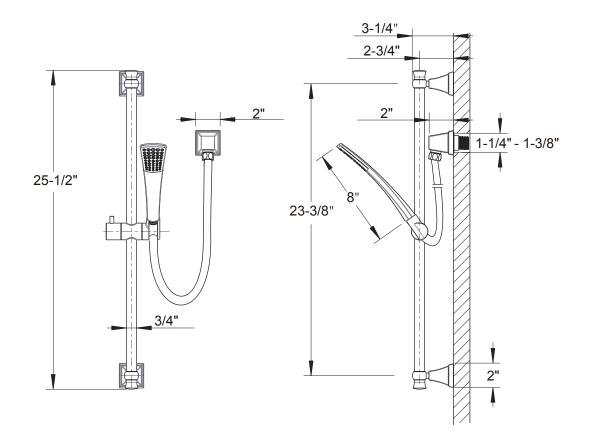

- Set includes handshower, hose, slide rail and wall outlet
- Single-function spray
- EasyClean anti-limescale nozzles
- 60" decorative metal hose
- Handshower includes vacuum breaker and flow restrictor
- 25-1/2" adjustable bar with bracket

# **SPECIFICATIONS**

| Handshower hose length | 60"               |
|------------------------|-------------------|
| Inlet connection size  | 1/2" NPT          |
| Installation type      | Wall mount        |
| IAPMO                  | Yes               |
| Overall length         | 25-1/2"           |
| Flow rate              | 1.75 or 2.5 GPM   |
| State of MA            | Yes-2.5 GPM model |
| Туре                   | Single function   |