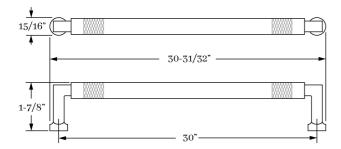

## 3996 Diamond Bands Appliance Pulls 30" c-c

#### available sizes:

3964 Diamond Pull 4" c-c
3966 Diamond Pull 6"c-c
3968 Diamond Pull 8" c-c
3972 Diamond Appliance Pull 10" c-c
3978 Diamond Appliance Pull 12" c-c
3984 Diamond Bands Appliance Pull 18" c-c
3990 Diamond Bands Appliance Pull 24" c-c
3998 Diamond Bands Appliance Pull 36" c-c