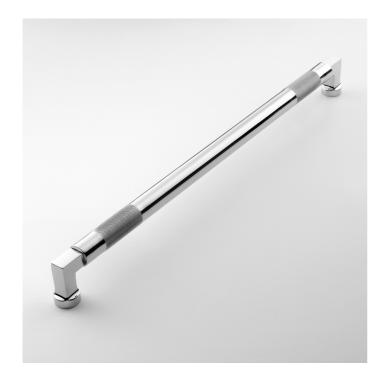

# CLASSIC BRASS



### **APRÈS | CABINET**

## 3996 Diamond Bands Appliance Pulls 30" c-c

#### available sizes:

3964 Diamond Pull 4" c-c
3966 Diamond Pull 6"c-c
3968 Diamond Pull 8" c-c
3972 Diamond Appliance Pull 10" c-c
3978 Diamond Appliance Pull 12" c-c
3984 Diamond Bands Appliance Pull 18" c-c
3990 Diamond Bands Appliance Pull 24" c-c
3998 Diamond Bands Appliance Pull 36" c-c

#### notes:

- Custom c-c sizes available.
- Split finishes available.
- Appliance pulls are available as BTB and single sided applications.

#### material:

Solid Brass

#### finish options:

Available in 37 standard Solid Brass finishes *Custom finishes also available* 





WWW.CLASSIC-BRASS.COM