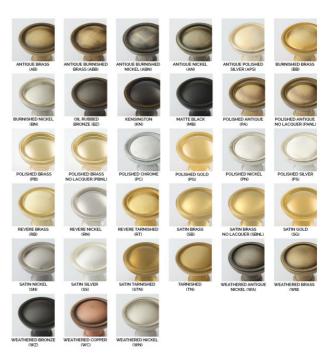

#### finish options:

Available in 37 standard Solid Brass finishes *Custom finishes also available* 

WWW.CLASSIC-BRASS.COM