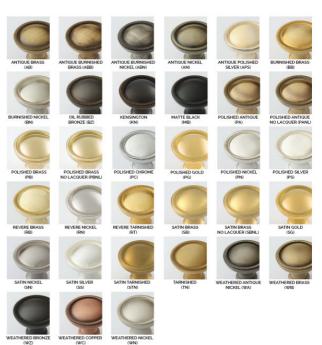

#### finish options:

Available in 37 standard Solid Brass finishes *Custom finishes also available* 