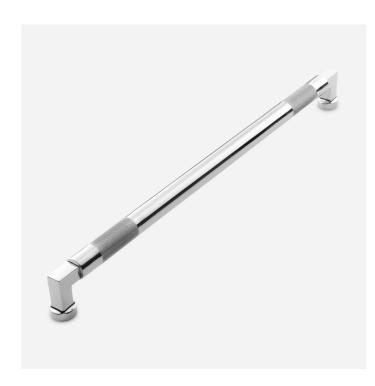

# 3984 Diamond Bands Appliance Pull 18" c-c

available sizes

3964 Diamond Pull 4" c-c

3966 Diamond Pull 6"c-c

3968 Diamond Pull 8" c-c

3972 Diamond Appliance Pull 10" c-c

3978 Diamond Appliance Pull 12" c-c

3990 Diamond Bands Appliance Pull 24" c-c