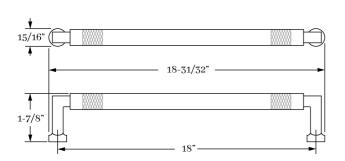

# 3984 Diamond Bands Appliance Pull 18" c-c

available sizes

3964 Diamond Pull 4" c-c

3966 Diamond Pull 6"c-c

3968 Diamond Pull 8" c-c

3972 Diamond Appliance Pull 10" c-c

3978 Diamond Appliance Pull 12" c-c

3990 Diamond Bands Appliance Pull 24" c-c