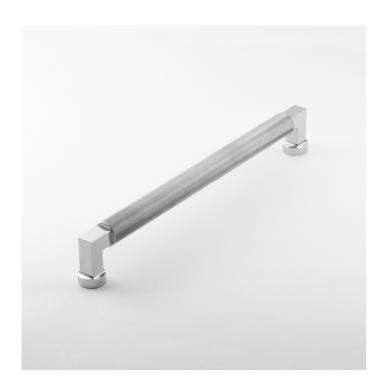

# 3978 Diamond Appliance Pull 12" c-c

available sizes:

3964 Diamond Pull 4"c-c

3966 Diamond Pull 6" c-c

3968 Diamond Pull 8" c-c

3972 Diamond Appliance Pull 10" c-c

3984 Diamond Bands Appliance Pull 18" c-c:3990