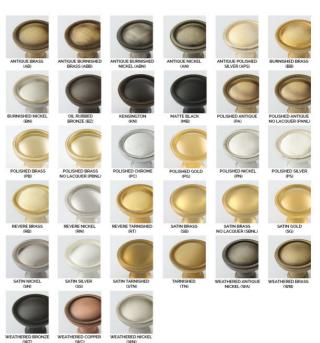

### finish options:

Available in 37 standard Solid Brass finishes *Custom finishes also available* 