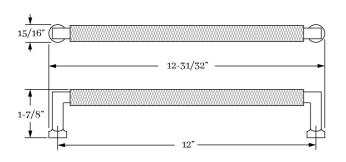

# 3978 Diamond Appliance Pull 12" c-c

available sizes:

3964 Diamond Pull 4"c-c

3966 Diamond Pull 6" c-c

3968 Diamond Pull 8" c-c

3972 Diamond Appliance Pull 10" c-c

3984 Diamond Bands Appliance Pull 18" c-c:3990