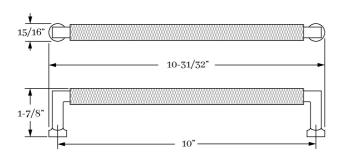

# 3972 Diamond Appliance Pull 10"c-c

available sizes

3964 Diamond Pull 4"c-c

3966 Diamond Pull 6" c-c

3968 Diamond Pull 8" c-c

3978 Diamond Appliance Pull 12" c-c

3984 Diamond Bands Appliance Pull 18" c-c

3990 Diamond Bands Appliance Pull 24" c-c