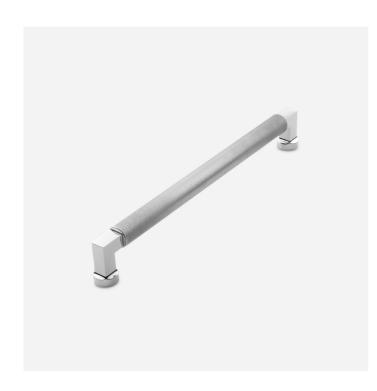

# 3972 Diamond Appliance Pull 10"c-c

available sizes

3964 Diamond Pull 4"c-c

3966 Diamond Pull 6" c-c

3968 Diamond Pull 8" c-c

3978 Diamond Appliance Pull 12" c-c

3984 Diamond Bands Appliance Pull 18" c-c

3990 Diamond Bands Appliance Pull 24" c-c