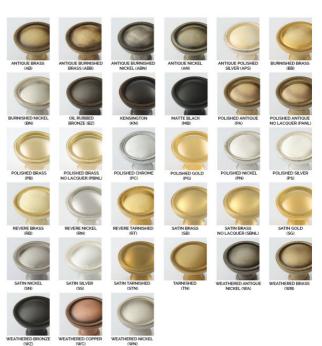

### finish options:

Available in 37 standard Solid Brass finishes Custom finishes also available