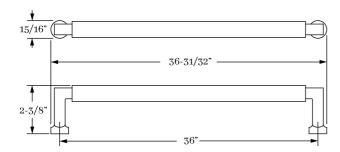

## 3936 Appliance Pull 36" c-c

available sizes:

3904 Pull 4" c-c 3906 Pull 6" c-c 3908 Pull 8" c-c 3911 Pull 12" c-c 3917 Pull 18" c-c 3910 Appliance Pull 10" c-c 3912 Appliance Pull 12" c-c 3918 Appliance Pull 18" c-c 3924 Appliance Pull 24" c-c 3930 Appliance Pull 30" c-c