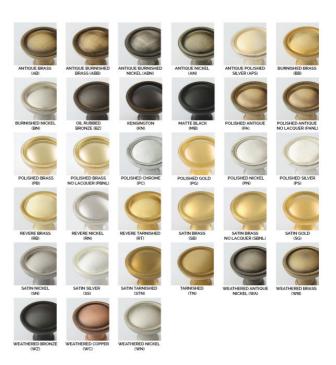

#### finish options:

Available in 37 standard Solid Brass finishes *Custom finishes also available* 

WWW.CLASSIC-BRASS.COM