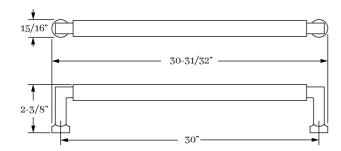

## 3930 Appliance Pull 30" c-c

available sizes:

3904 Pull 4" c-c 3906 Pull 6" c-c 3908 Pull 8" c-c 3911 Pull 12" c-c 3917 Pull 18" c-c 3910 Appliance Pull 10" c-c 3912 Appliance Pull 12" c-c 3918 Appliance Pull 18" c-c 3924 Appliance Pull 24" c-c 3936 Appliance Pull 36" c-c