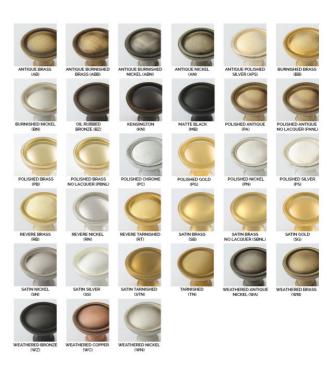

#### finish options:

Available in 37 standard Solid Brass finishes *Custom finishes also available* 

WWW.CLASSIC-BRASS.COM