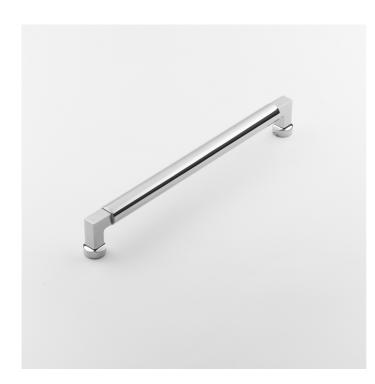

# 3910 Appliance Pull 10"c-c

available sizes:

```
3904 Pull 4" c-c
3906 Pull 6" c-c
3908 Pull 8" c-c
3911 Pull 12" c-c
3917 Pull 18" c-c
3912 Appliance Pull 12" c-c
3918 Appliance Pull 18" c-c
3924 Appliance Pull 24" c-c
3930 Appliance Pull 30" c-c
3936 Appliance Pull 36" c-c
```