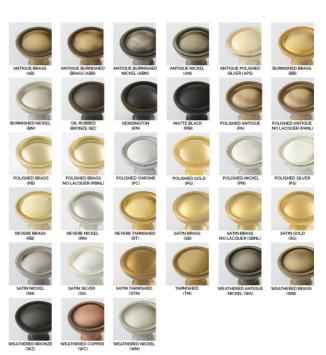

## finish options:

Available in 37 standard Solid Brass finishes *Custom finishes also available* 