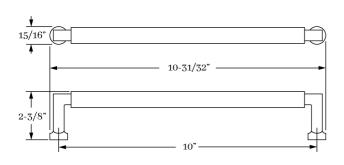

# 3910 Appliance Pull 10"c-c

available sizes:

```
3904 Pull 4" c-c
3906 Pull 6" c-c
3908 Pull 8" c-c
3911 Pull 12" c-c
3917 Pull 18" c-c
3912 Appliance Pull 12" c-c
3918 Appliance Pull 18" c-c
3924 Appliance Pull 24" c-c
3930 Appliance Pull 30" c-c
3936 Appliance Pull 36" c-c
```

#### notes:

- Custom c-c sizes available.
- Split finishes available.
- Appliance pulls are available as BTB and single sided applications