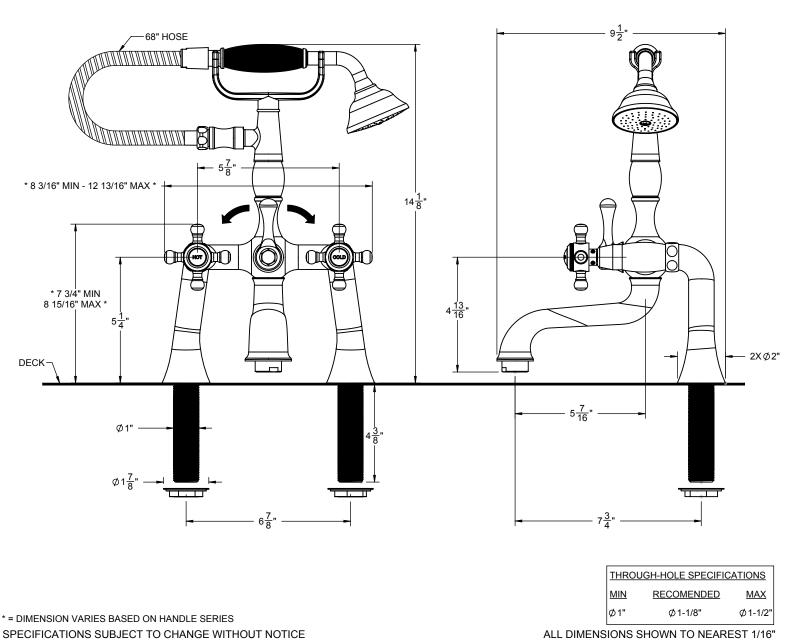

## DELUXE DECK MOUNT "TELEPHONE" HANDSHOWER AND TUB FILLER

## Features

- No additional wall or trap stabilizer required Tub filler maximum flow rate: 10 gpm (37.9 L/min)at 60 psi Handshower flow rate: 20 gpm (7.6 L/min) or 1.8 gpm (6.8L/min)
- 1/4 turn ceramic disc cartridges
- All brass construction
- Over 30 finishes including 15 PVD finishes

1508-D-XX.13M.20 1508-D-XX.13M.18 1508-D-XX.20 1508-D-XX.18 1508-D-47.FR SHOWN X= DENOTES HANDLE SERIES

<u>Balboa</u>™

1508-D-XX.FR\_sp\_181130