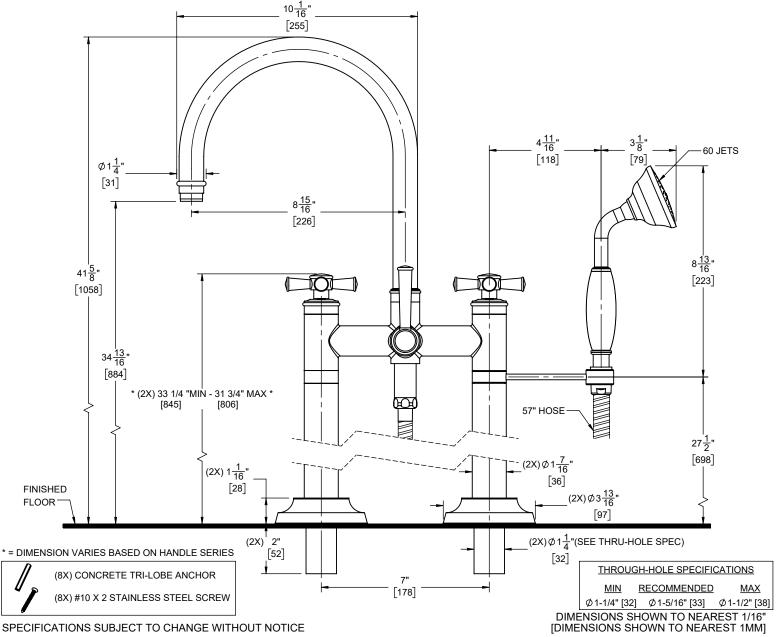

## **Features**

- Available in 28 finishes including 13 PVD finishes
- All brass construction
- No additional wall or trap stabilizer kit required
- Tub filler maximum flow rate: 15 gpm (56.8 L/min) at 60 psi
- Handshower flow rate: 2.0 gpm (7.6 L/min) or 1.8 gpm (6.8 L/min) Handshower bracket may be placed on COLD or HOT side of body
- 1/4 turn ceramic disc cartridges
- Rough kit (9516) sold separately

## Codes/Standards

Product meets or exceeds the following:

- ASME A112.18.1/CSA B125.1
- CEC (1.8 gpm) / DOE (2.0 & 1.8 gpm)
- Commonwealth of MA
- EPA WaterSense handshower (2.0 gpm)
- ADA compliant (with lever handles)
- Local codes may require installation of an upstream tempering valve