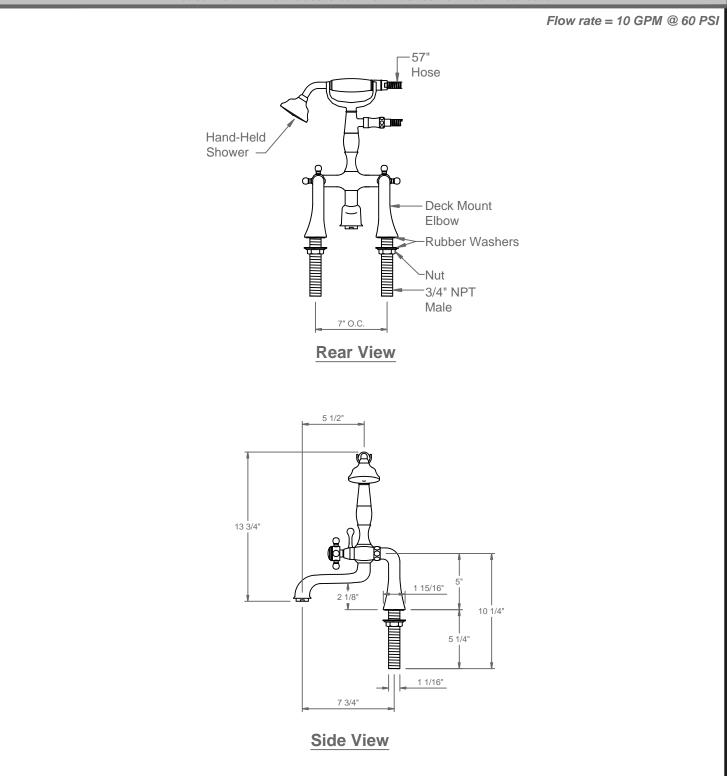

## **BALBOA 15 SERIES**

INSTALLATION INSTRUCTIONS

1508-D

## **IMPORTANT**

All *California Faucets*<sup>®</sup> products are engineered to provide quality performance provided they are installed and operated properly. To fully enjoy the comfort, safety, and reliability of your new Tub/Shower Mixer, please install per specifications below.