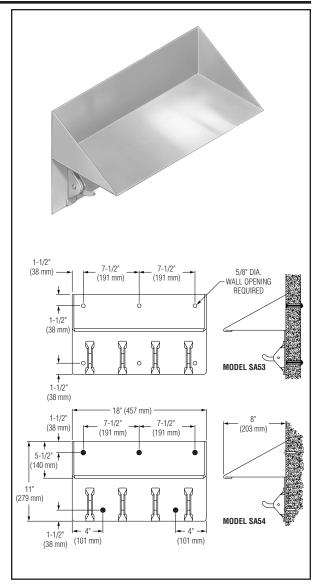

## Security bookshelf with clothes hooks:

☐ Model SA53 – Chase Mounted

■ Model SA54 – Front Mounted

**MODEL SA53 MOUNTING:** Backplate has welded anchor nuts to receive  $\frac{1}{4}$ " - 20 studs (provided). Nuts and washers included with unit.

**MODEL SA54 MOUNTING:** Unit supplied with  $\frac{1}{4}$ " - 20 x 1" T27 torx head machine screws for installation to wall anchors (not included).