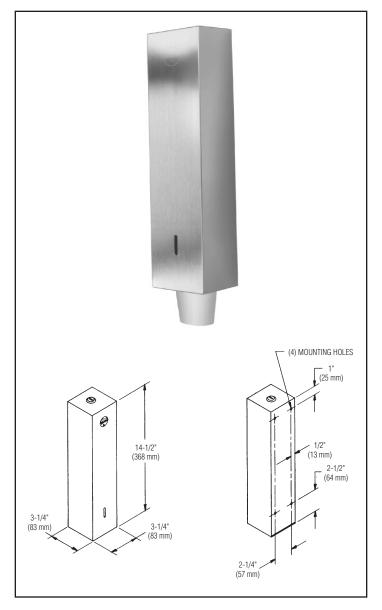

#### Installation

Verify all rough-in dimensions prior to installation. Secure to wall with mounting screws (not included) at holes provided.

# **Guide Specification**

Surface-mounted paper cup dispenser shall be fabricated of 22 gauge satin finish stainless steel. Dispenser holds 150 3-oz. cups.

Overall dimensions: 31/4"W x 141/2"H x 31/4"D.