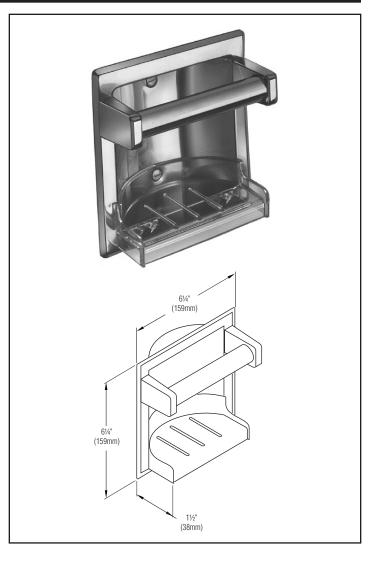

Recess-Mounted

Stainless Steel

Model 9362 – Bright Polish (Model 9352 comes without Towel Bar)

Model 9363 – Satin Stainless Steel (Model 9353 comes without Towel Bar)

# **Guide Specification**

Recessed soap dish shall be stainless steel with removable soap tray.

Overall dimensions: 61/4"W x 61/4"H x 2"D.

WARNING: Towel bar is not to be used as a grab bar.