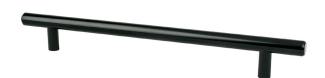

## Berenson Hardware Product Specification Sheet

9522-2055-P

Transitional Advantage Two 192mm CC Black T-Bar Pull

## **Product Specifications**

| Collection       | TRANSITIONAL ADVANTAGE TWO | Length                                                      | 9 <sup>15</sup> ⁄16 <b>in.</b>  |
|------------------|----------------------------|-------------------------------------------------------------|---------------------------------|
| Product Type     | PULL                       | Width                                                       | ½in.                            |
| Finish           | BLACK                      | Height/<br>Projection                                       | 1 ¼in.                          |
| Material         | STEEL                      | Base                                                        | ³%in.                           |
| Center to Center | 192mm                      | Тар                                                         | 8-32 Comes with two 1in. screws |
|                  |                            | All dimensions listed in inches unless otherwise specified. |                                 |