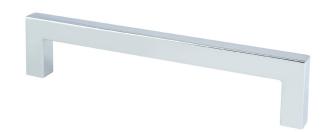

## 9013-4026-P

Contemporary Advantage One 128mm CC Polished Chrome Square Pull

## **Product Specifications**

| Collection       | CONTEMPORARY ADVANTAGE ONE | Length                                                      | 5 7/16in.                         |
|------------------|----------------------------|-------------------------------------------------------------|-----------------------------------|
| Product Type     | PULL                       | Width                                                       | ¹³⁄₃₂in.                          |
| Finish           | POLISHED CHROME            | Height/<br>Projection                                       | 1 ¾i6in.                          |
| Material         | ALUMINUM                   | Base                                                        | <sup>13</sup> ⁄ <sub>32</sub> in. |
| Center to Center | 128mm                      | Тар                                                         | 8-32 Comes with two 1in. screws   |
|                  |                            | All dimensions listed in inches unless otherwise specified. |                                   |