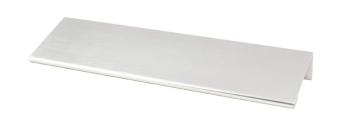

## 9006-4BNL-P

Contemporary Advantage Two 112mm CC Brushed Nickel Look Edge Pull

## **Product Specifications**

| Collection       | CONTEMPORARY ADVANTAGE TWO | Length                                                      | 6in.                                |
|------------------|----------------------------|-------------------------------------------------------------|-------------------------------------|
| Product Type     | PULL                       | Width                                                       | ³⁄₄in.                              |
| Finish           | BRUSHED NICKEL LOOK        | Height/<br>Projection                                       | 1 <sup>2</sup> 1/ <sub>32</sub> in. |
| Material         | ALUMINUM                   | Base                                                        | ³⁄₄in.                              |
| Center to Center | 112mm                      | Тар                                                         | Comes with two wood screws          |
|                  |                            | All dimensions listed in inches unless otherwise specified. |                                     |