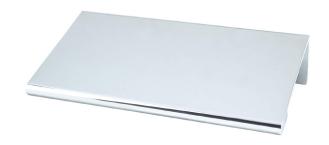

## 9004-4026-P

Contemporary Advantage Two 56mm CC Polished Chrome Edge Pull

## **Product Specifications**

| Collection       | CONTEMPORARY ADVANTAGE TWO | Length                                                      | 3 inch                              |
|------------------|----------------------------|-------------------------------------------------------------|-------------------------------------|
| Product Type     | PULL                       | Width                                                       | ³⁄₄in.                              |
| Finish           | POLISHED CHROME            | Height/<br>Projection                                       | 1 <sup>21</sup> / <sub>32</sub> in. |
| Material         | ALUMINUM                   | Base                                                        | ³⁄₄in.                              |
| Center to Center | 56mm                       | Тар                                                         | Comes with two wood screws          |
|                  |                            | All dimensions listed in inches unless otherwise specified. |                                     |