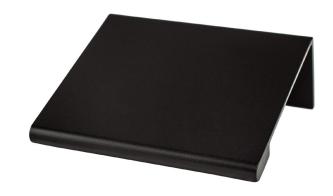

## 9002-4055-P

Contemporary Advantage Two 25.4mm CC Matte Black Edge Pull

## **Product Specifications**

| Collection       | CONTEMPORARY ADVANTAGE TWO | Length                                                      | 1 <sup>25</sup> ⁄ <sub>32</sub> in. |
|------------------|----------------------------|-------------------------------------------------------------|-------------------------------------|
| Product Type     | PULL                       | Width                                                       | ³⁄₄in.                              |
| Finish           | MATTE BLACK                | Height/<br>Projection                                       | 1 <sup>2</sup> 1/ <sub>32</sub> in. |
| Material         | ALUMINUM                   | Base                                                        | ³⁄₄in.                              |
| Center to Center | 25.4mm                     | Тар                                                         | Comes with two wood screws          |
|                  |                            | All dimensions listed in inches unless otherwise specified. |                                     |