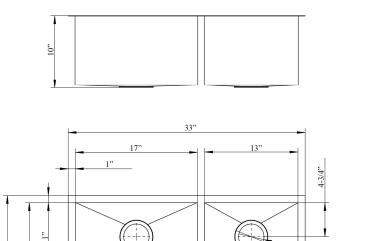

## 33" KELSEY DOUBLE BOWL UNDERMOUNT SINK

Cat. No KSSDB2600-SS

| W: | 33" |
|----|-----|
| D: | 20" |
| H: | 10" |

#### **Interior Dimensions:**

#### Large

Basin Interior:  $17^{\circ}$  W x 18" D Basin Depth:  $9^{-1/2}$ "

#### <u>Small</u>

Basin Interior:  $13^{\circ}$  W x 18" D Basin Depth:  $9^{-\frac{1}{2}}$ 

Dimensions of fixture are nominal and may vary within the range of tolerances established by ANSI Standard A112.19.2. Dimensions and specifications subject to change without notice.

20"

Ø 3-1/2"