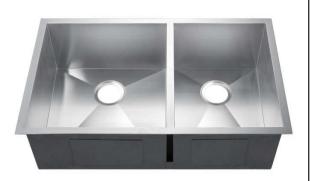

## 33" KELSEY DOUBLE BOWL UNDERMOUNT SINK

Cat. No KSSDB2600-SS

| W: | 33" |
|----|-----|
| D: | 20" |
| H: | 10" |

### Features:

- Solid 16 gauge, 304 grade metal construction
- Zero radius corners
- Easy maintenance with matte finish
- Mounting clips included
- ► Insulated for sound reduction
- ▶ Pads on all sides and bottom of sink
- ▶ Rim width is 1-1/8"
- ► Accommodates 3-1/2" drain
- ► 70/30 offset
- Wire grid available to purchase separately, KSSDB2600-WIRE