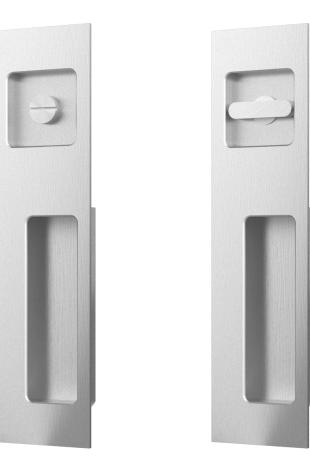

## FC7346E

7 ¾" RECTANGULAR **FLUSH PULL WITH ER** 

## FC7346T

7 ¾" RECTANGULAR **FLUSH PULL WITH T-TURN** 

- For use with Accurate's premium pocket/sliding door locks: 2001SDL or 2002CPDL (upside down installation required)
- Can also be used on swinging doors with Accurate deadlocks contact one of Accurate's Sales Engineers for assistance