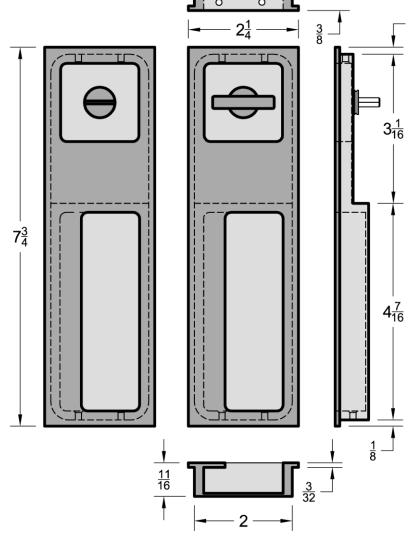

## FC7346E

7 ¾" RECTANGULAR **FLUSH PULL WITH ER** 

## FC7346T

7 ¾" RECTANGULAR **FLUSH PULL WITH T-TURN** 

- For use with Accurate's premium pocket/sliding door locks: 2001SDL or 2002CPDL (upside down installation required)
- Can also be used on swinging doors with Accurate deadlocks contact one of Accurate's Sales Engineers for assistance