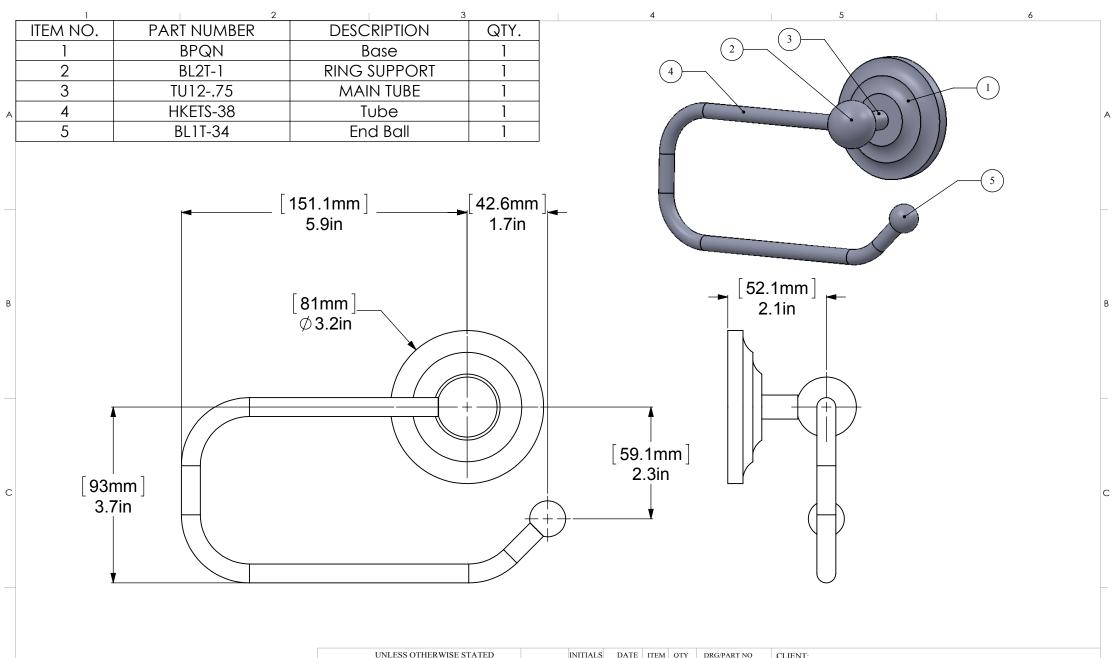

|                                                                                                                                                                                                                                                                                                                                                                                                                                                                                                                                                                                                                                                                                                      |                        | UNLESS OTHERWISE STATED |                           |                                          |          | INITIALS | DATE      | ITEM QTY  | DRG/PA       | ART NO | CLIENT: |              |                |          |     |   |   |
|------------------------------------------------------------------------------------------------------------------------------------------------------------------------------------------------------------------------------------------------------------------------------------------------------------------------------------------------------------------------------------------------------------------------------------------------------------------------------------------------------------------------------------------------------------------------------------------------------------------------------------------------------------------------------------------------------|------------------------|-------------------------|---------------------------|------------------------------------------|----------|----------|-----------|-----------|--------------|--------|---------|--------------|----------------|----------|-----|---|---|
| CONFIDENTIALITY/LIMITED LIABILITY STATEMENT<br>This document (and any files attached to it) is confidential and intended only for the<br>person or entity to which it is delivered. If you are not the intended recipient, then you<br>have received this document by mistake and any use, dissemination, forwarding,<br>printing or copying of this document and its file attachments is prohibited. Please notify<br>ALLIED BRASSTNC. immediately either by telephone or by email, delete the misdirected<br>document from your system and destroy any copies you have made of it. We do not<br>accept any liability for any loss or damage which may arise from your receipt of this<br>document. |                        |                         | AWING X.XX<br>AMFER ALL X | +/-0.025<br>+/-0.1<br>+/-0.25<br>+/-0.75 | DESIGNED |          | IJM       | MATERIAL  |              | BRAS   | s       | WEIGHT       |                | FINISH   | TBD |   |   |
|                                                                                                                                                                                                                                                                                                                                                                                                                                                                                                                                                                                                                                                                                                      |                        | DRAWING                 |                           |                                          | DRAWN    |          | IJM       | HEAT TREA | г            | NA     |         |              |                | QUANTITY |     |   |   |
|                                                                                                                                                                                                                                                                                                                                                                                                                                                                                                                                                                                                                                                                                                      |                        | CHAMFER ALL             |                           |                                          | CHECKED  |          | R. ANDRIS | CUSTOMER  |              |        |         | CI           | JSTOMER No     |          |     |   | D |
|                                                                                                                                                                                                                                                                                                                                                                                                                                                                                                                                                                                                                                                                                                      |                        | EDGES 0.5X45            |                           |                                          | PROJ.ENG |          |           | DESCRIP   | DESCRIPTION: |        |         |              | DRAWING No.    |          | REV |   |   |
|                                                                                                                                                                                                                                                                                                                                                                                                                                                                                                                                                                                                                                                                                                      |                        |                         |                           | +/-0.05*<br>+/-0.1*                      | SAFETY   |          |           |           |              |        |         | ALLIED BRASS |                | ON-24E   | 0   | 0 |   |
|                                                                                                                                                                                                                                                                                                                                                                                                                                                                                                                                                                                                                                                                                                      |                        |                         | х                         | +/-0.5* A                                | APPROVED |          | R. ANDRIS |           | QN-2         |        | 24E     |              | Charles Zinaco |          |     |   | 0 |
|                                                                                                                                                                                                                                                                                                                                                                                                                                                                                                                                                                                                                                                                                                      | FIRST ANGLE PROJECTION | MACHINED FINISH         | $\checkmark$              | FILENAME                                 | QN       | I-24E    |           |           |              |        |         | SCALE 1      | :2 SHEET: 01   | A4       |     |   |   |
| 1                                                                                                                                                                                                                                                                                                                                                                                                                                                                                                                                                                                                                                                                                                    | 2                      |                         |                           | 3                                        |          |          |           | 4         |              |        | 5       |              |                |          | 6   |   |   |