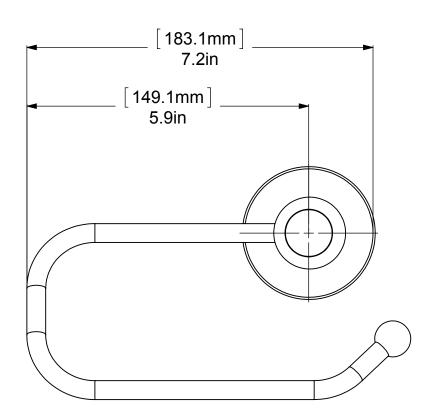

В

С

CONFIDENTIALITY/LIMITED LIABILITY STATEMENT
This document (and any files attached to it) is confidential and intended only for the person or entity to which it is delivered. If you are not the intended recipient, then you have received this document by mistake and any use, dissemination, forwarding, printing or copying of this document and its file attachments is prohibited Please notify ALLIED BRASSINC. immediately either by telephone or by email, delete the misdirected document from your system and destroy any copies you have made of it. We do not accept any liability for any loss or damage which may arise from your receipt of this document.

DO NOT SCALE

CHAMFER ALL

EDGES 0.5X45°

DRAWING ISO

FIRST ANGLE PROJECTION

2

DRAWING

3.2 3

+/-0.025

+/-0.1

+/-0.25

+/-0.75

+/-