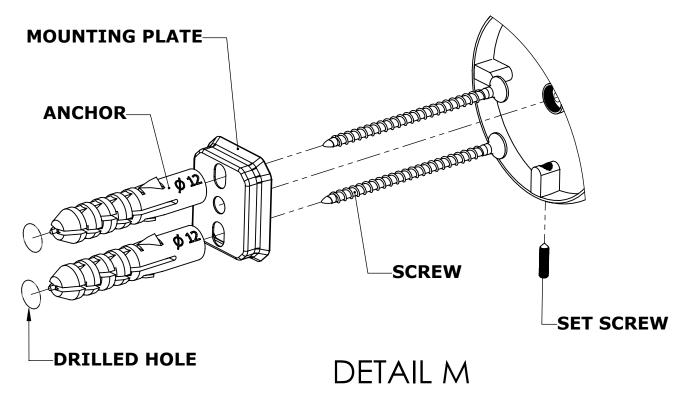

#### Step 1: Drill holes in Wall for screw anchors and attach Mounting Plate to Wall

Determine your desired location for installation and make a mark for the location of the mounting plate. Remove mounting plate from backplate by loosening set screw in backplate as pictured below. Place center hole of mounting plate over mark made above. Make 2 marks where mounting screws will be placed as shown below. Drill hole at each of the marks. (You may substitute other style mounting anchors or screws if desired). Place anchors into the holes made. Place mounting plate over holes and secure to mounting surface using screws as shown below.