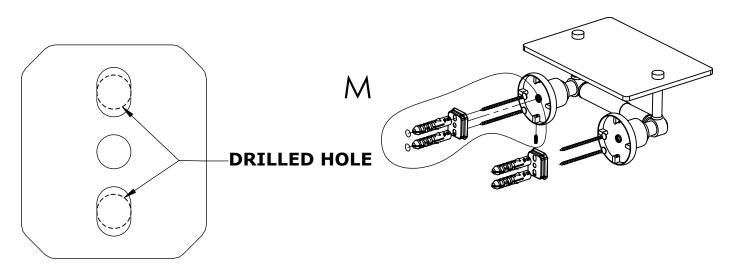

#### Step 1: Drill holes in Wall for screw anchors and attach Mounting Plate to Wall

Determine your desired location for installation and make a mark for the location of the mounting plate. Remove mounting plate from backplate by loosening set screw in backplate as pictured below. Place center hole of mounting plate over mark made above. Make 2 marks where mounting screws will be placed as shown below. Drill hole at each of the marks. (You may substitute other style mounting anchors or screws if desired). Place anchors into the holes made. Place mounting plate over holes and secure to mounting surface using screws as shown below.