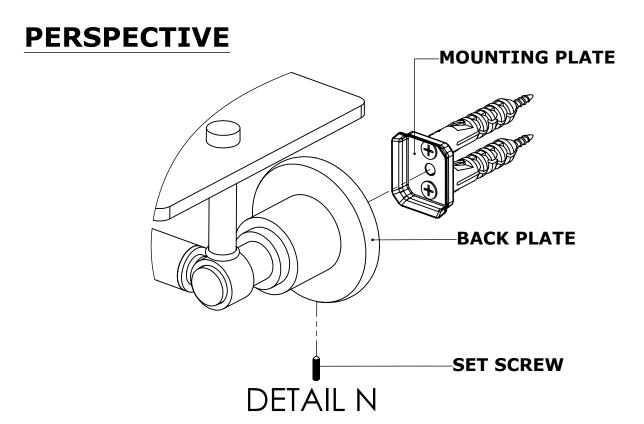

### **Step 2:** Attach Bracket to Mounting Plate.

Place bracket on mounting plate and secure by tightening set screw as shown below.