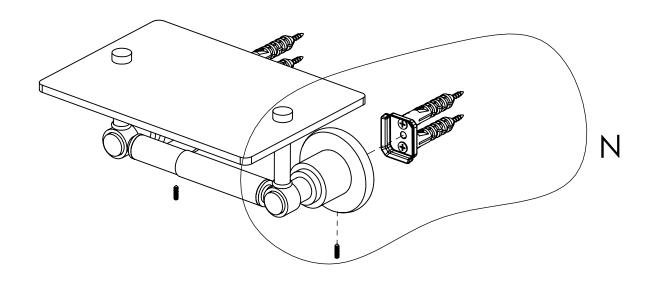

### **Step 2:** Attach Bracket to Mounting Plate.

Place bracket on mounting plate and secure by tightening set screw as shown below.