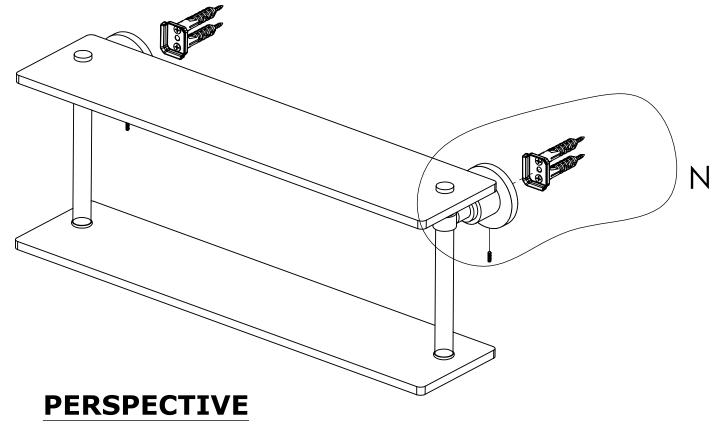

### **PERSPECTIVE**

### Step 2: Attach Bracket to Mounting Plate.

Place bracket on mounting plate and secure by tightening set screw as shown below.