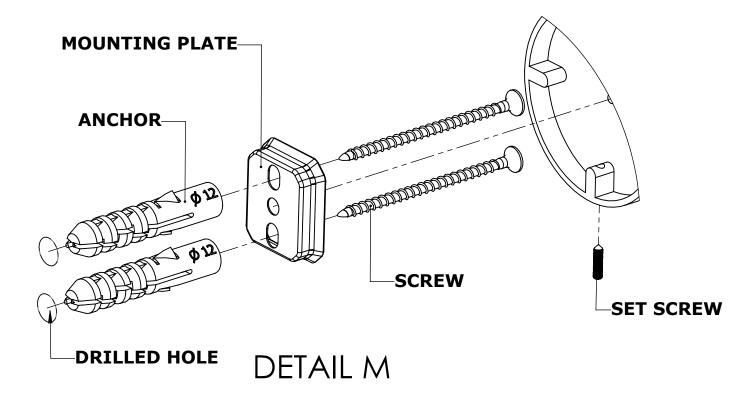

#### Step 1: Drill holes in Wall for screw anchors and attach Mounting Plate to Wall

Determine your desired location for installation and make a mark for the location of the mounting plate. Remove mounting plate from backplate by loosening set screw in backplate as pictured below. Place center hole of mounting plate over mark made above. Make 2 marks where mounting screws will be placed as shown below. Drill hole at each of the marks. (You may substitute other style mounting anchors or screws if desired). Place anchors into the holes made. Place mounting plate over holes and secure to mounting surface using screws as shown below.