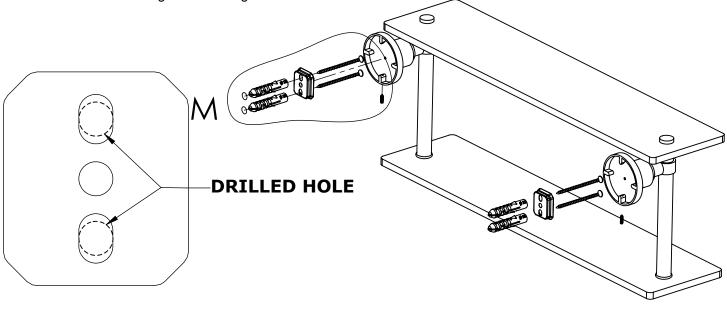

#### Step 1: Drill holes in Wall for screw anchors and attach Mounting Plate to Wall

Determine your desired location for installation and make a mark for the location of the mounting plate. Remove mounting plate from backplate by loosening set screw in backplate as pictured below. Place center hole of mounting plate over mark made above. Make 2 marks where mounting screws will be placed as shown below. Drill hole at each of the marks. (You may substitute other style mounting anchors or screws if desired). Place anchors into the holes made. Place mounting plate over holes and secure to mounting surface using screws as shown below.