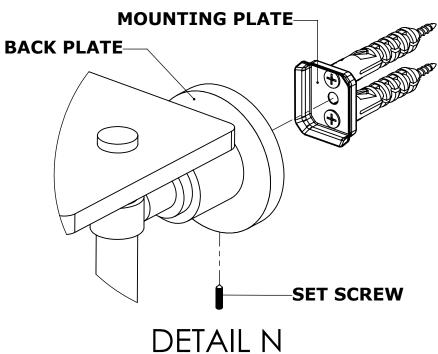

### Step 2: Attach Bracket to Mounting Plate.

Place bracket on mounting plate and secure by tightening set screw as shown below.