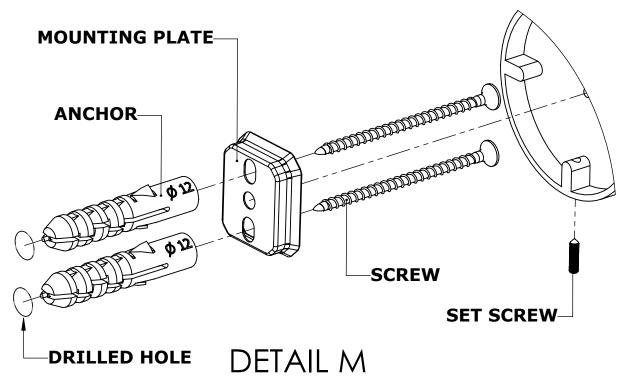

#### Step 1: Drill holes in Wall for screw anchors and attach Mounting Plate to Wall

Determine your desired location for installation and make a mark for the location of the mounting plate. Remove mounting plate from backplate by loosening set screw in backplate as pictured below. Place center hole of mounting plate over mark made above. Make 2 marks where mounting screws will be placed as shown below. Drill hole at each of the marks. (You may substitute other style mounting anchors or screws if desired). Place anchors into the holes made. Place mounting plate over holes and secure to mounting surface using screws as shown below.