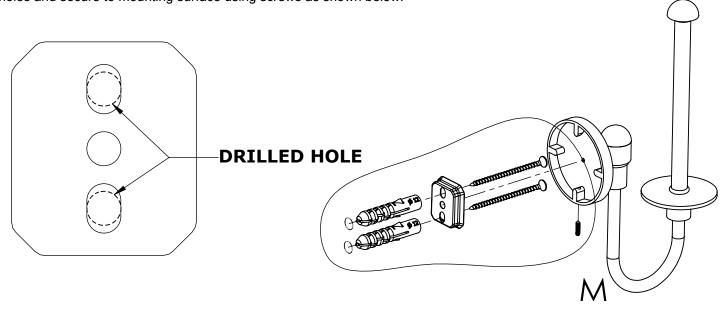

#### Step 1: Drill holes in Wall for screw anchors and attach Mounting Plate to Wall

Determine your desired location for installation and make a mark for the location of the mounting plate. Remove mounting plate from backplate by loosening set screw in backplate as pictured below. Place center hole of mounting plate over mark made above. Make 2 marks where mounting screws will be placed as shown below. Drill hole at each of the marks. (You may substitute other style mounting anchors or screws if desired). Place anchors into the holes made. Place mounting plate over holes and secure to mounting surface using screws as shown below.