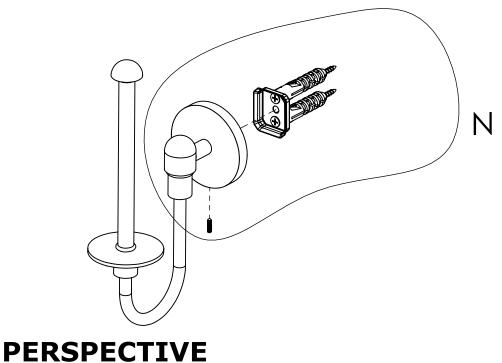

## **PERSPECTIVE**

### **Step 2:** Attach Bracket to Mounting Plate.

Place bracket on mounting plate and secure by tightening set screw as shown below.