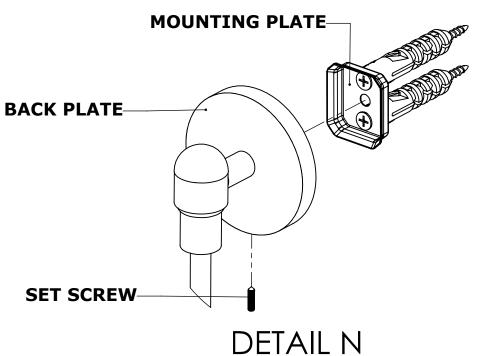

### **Step 2:** Attach Bracket to Mounting Plate.

Place bracket on mounting plate and secure by tightening set screw as shown below.